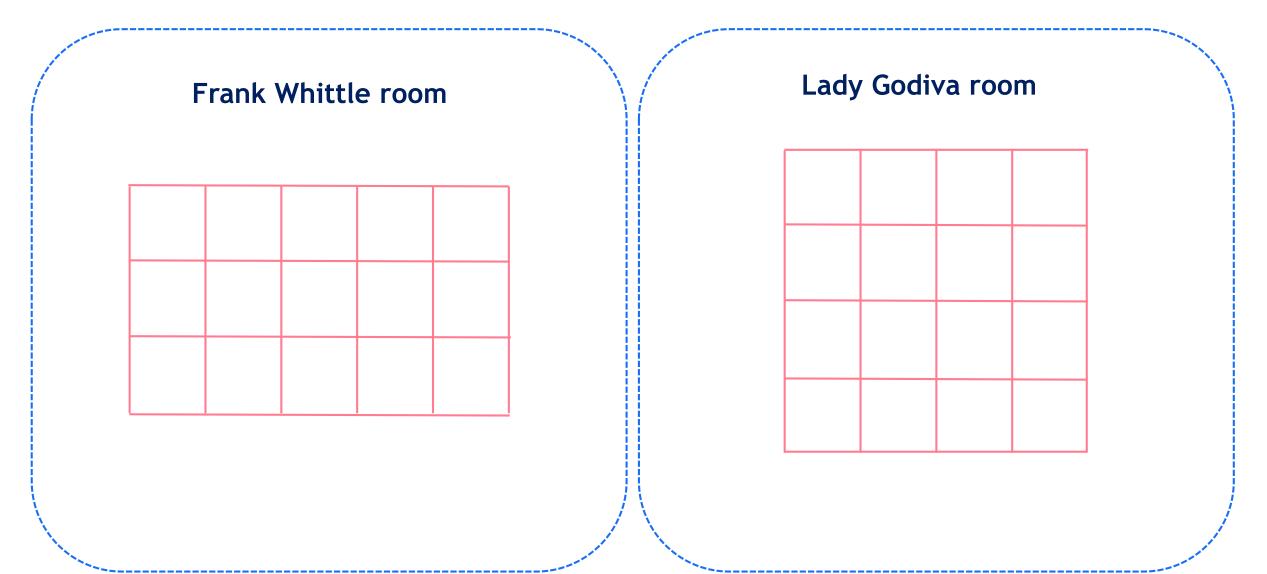

#### Which meeting room has the largest area?

#### Guess which hotel room has the largest area