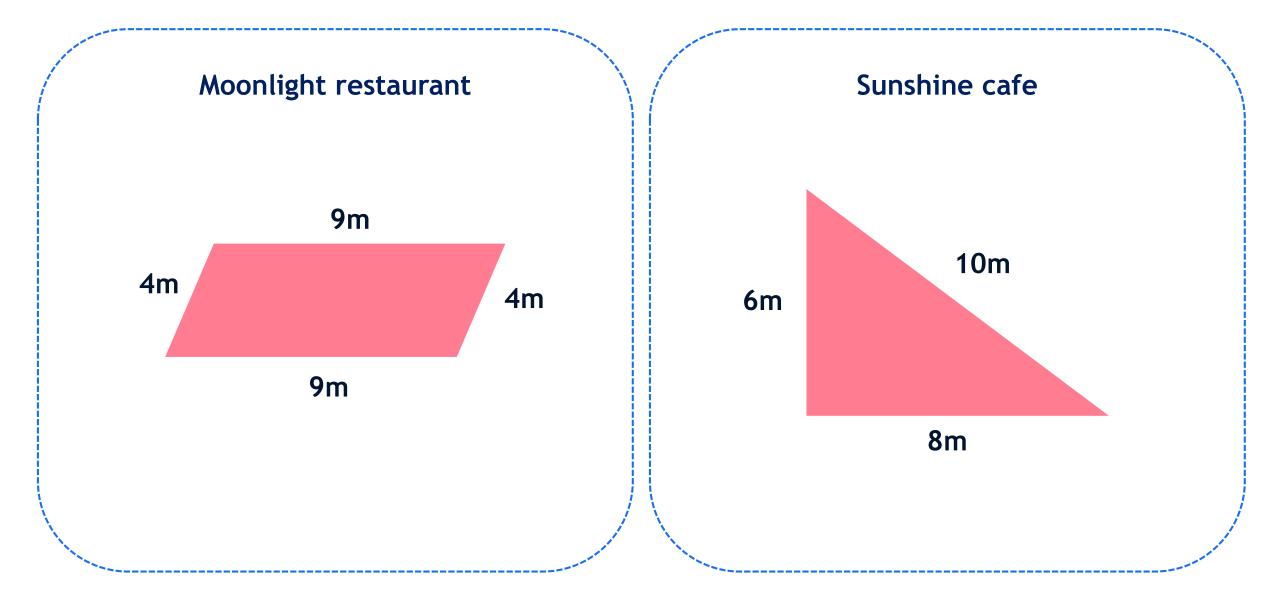

#### Guess which restaurant has the longest perimeter

#### Calculate which restaurant has the longest perimeter