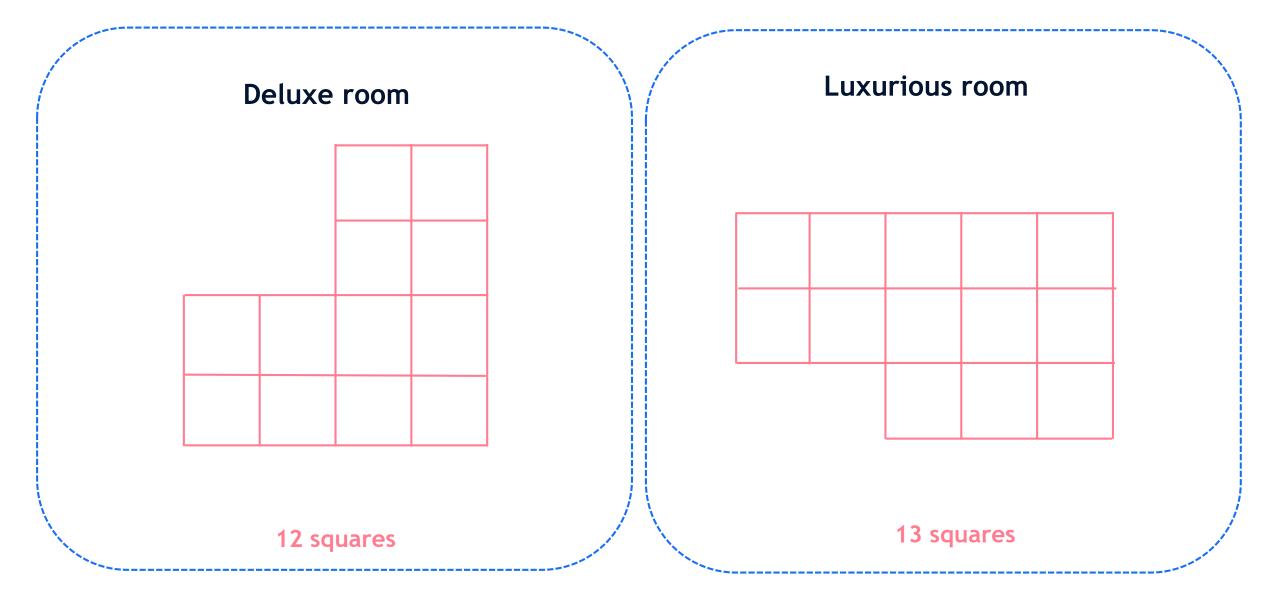

#### Calculate which hotel room has the largest area

# Which hotel room has the largest area? Luxurious room Luxurious room **Deluxe room**

12 squares

13 squares