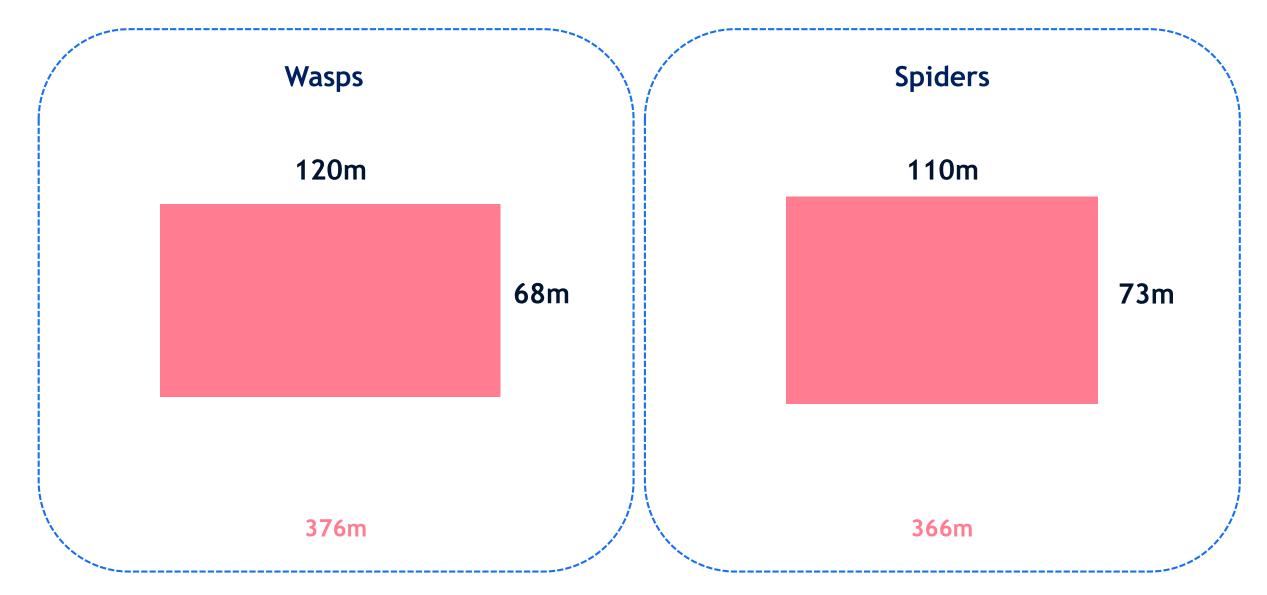

## **Spiders** Wasps 120m 110m 68m 73m 376m 366m

#### Which rugby pitch has the longest perimeter?

Wasps