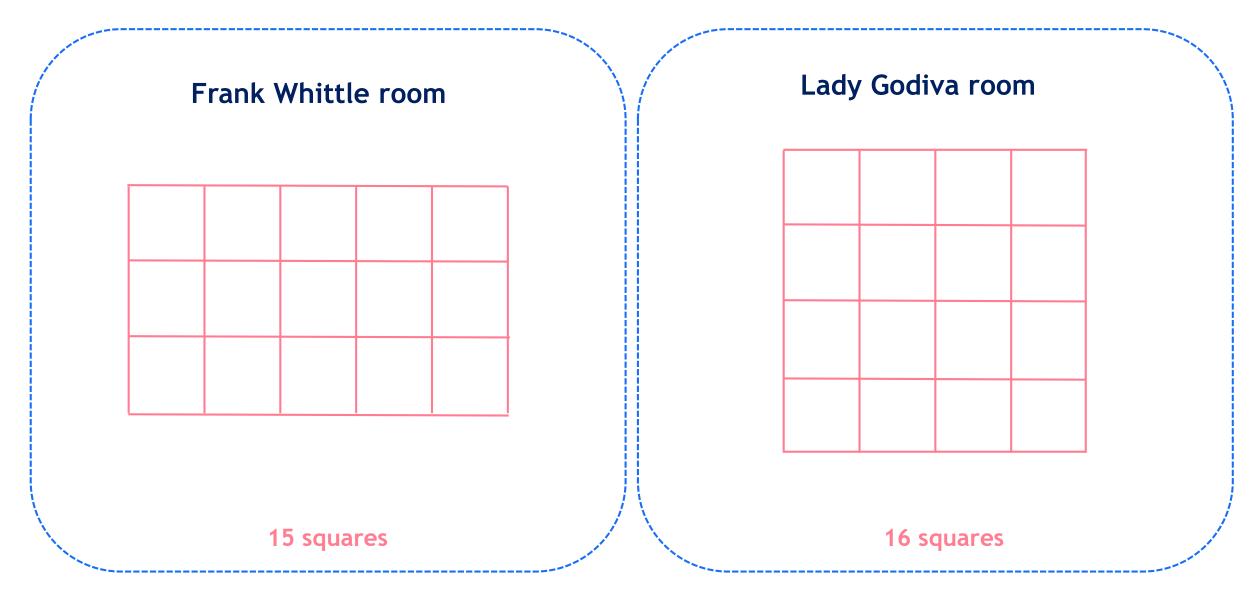

#### Calculate which leisure facility has the longest perimeter



#### Calculate which leisure facility has the longest perimeter



#### Which leisure facility has the longest perimeter? Gym



#### Guess which restaurant has the longest perimeter



#### Calculate which restaurant has the longest perimeter



#### Calculate which restaurant has the longest perimeter



#### Calculate which restaurant has the longest perimeter





#### Guess which rugby pitch has the longest perimeter



#### Calculate which rugby pitch has the longest perimeter



#### Calculate which rugby pitch has the longest perimeter



#### Calculate which rugby pitch has the longest perimeter



## **Spiders** Wasps 120m 110m 68m 73m 376m 366m

#### Which rugby pitch has the longest perimeter?

Wasps









#### Which meeting room has the largest area?

#### Lady Godiva room



#### Guess which hotel room has the largest area



#### Calculate which hotel room has the largest area



#### Calculate which hotel room has the largest area



#### Calculate which hotel room has the largest area



# Which hotel room has the largest area? Luxurious room Luxurious room **Deluxe room**

12 squares

13 squares

#### Guess which bar has the largest area



#### Calculate which bar has the largest area



#### Calculate which bar has the largest area



#### Calculate which bar has the largest area



#### Which bar has the largest area?

#### Sunshine bar



#### Guess which car park has the largest area



#### Calculate which car park has the largest area



#### Calculate which car park has the l