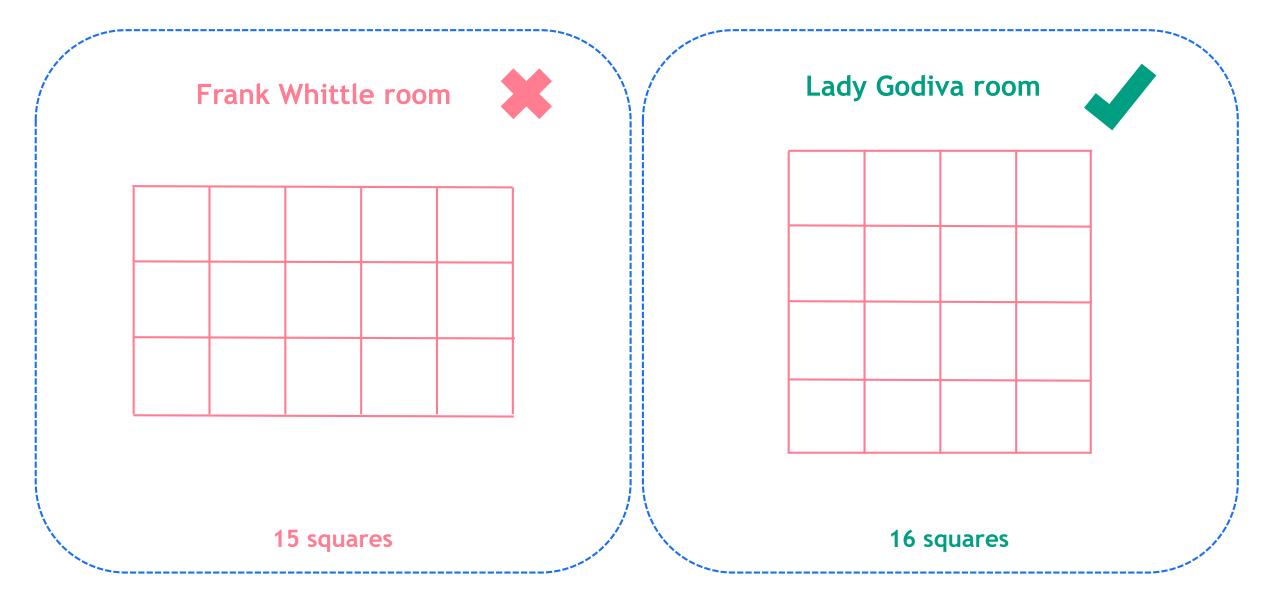

### Calculate which leisure facility has the longest perimeter



#### Which leisure facility has the longest perimeter? Gym



#### Guess which restaurant has the longest perimeter



#### Calculate which restaurant has the longest perimeter



#### Calculate which restaurant has the longest perimeter



#### Calculate which restaurant has the longest perimeter





#### Guess which rugby pitch has the longest perimeter



#### Calculate which rugby pitch has the longest perimeter



#### Calculate which rugby pitch has the longest perimeter



#### Calculate which rugby pitch has the longest perimeter



## **Spiders** Wasps 120m 110m 68m 73m 376m 366m

#### Which rugby pitch has the longest perimeter?

Wasps









#### Which meeting room has the largest area?

#### Lady Godiva room



#### Guess which hotel room has the largest area



#### Calculate which hotel room has the largest area



#### Calculate which hotel room has the largest area



#### Calculate which hotel room has the largest area



# Which hotel room has the largest area? Luxurious room Luxurious room **Deluxe room**

12 squares

13 squares

#### Guess which bar has the largest area



#### Calculate which bar has the largest area



#### Calculate which bar has the largest area



#### Calculate which bar has the largest area



#### Which bar has the largest area?

#### Sunshine bar



#### Guess which car park has the largest area



#### Calculate which car park has the largest area



#### Calculate which car park has the largest area



#### Calculate which car park has the largest area



###