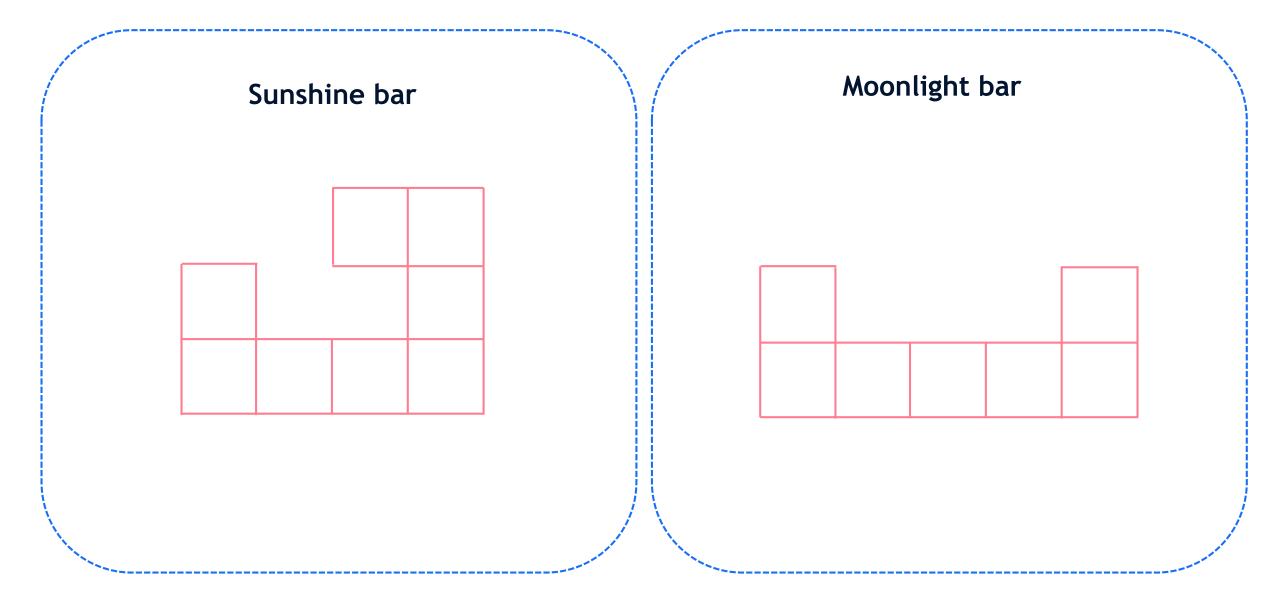

#### Calculate which rugby pitch has the longest perimeter



#### Calculate which rugby pitch has the longest perimeter



#### Calculate which rugby pitch has the longest perimeter



## **Spiders** Wasps 120m 110m 68m 73m 376m 366m

#### Which rugby pitch has the longest perimeter?

Wasps









#### Which meeting room has the largest area?

#### Lady Godiva room



#### Guess which hotel room has the largest area



#### Calculate which hotel room has the largest area



#### Calculate which hotel room has the largest area



#### Calculate which hotel room has the largest area



# Which hotel room has the largest area? Luxurious room Luxurious room **Deluxe room**

12 squares

13 squares

#### Guess which bar has the largest area



#### Calculate which bar has the largest area



#### Calculate which bar has the largest area



#### Calculate which bar has the largest area



#### Which bar has the largest area?

#### Sunshine bar



#### Guess which car park has the largest area



#### Calculate which car park has the largest area



#### Calculate which car park has the largest area



#### Calculate which car park has the largest area



#### Which car park has the largest area?

East car park



# Did you guess them all right?