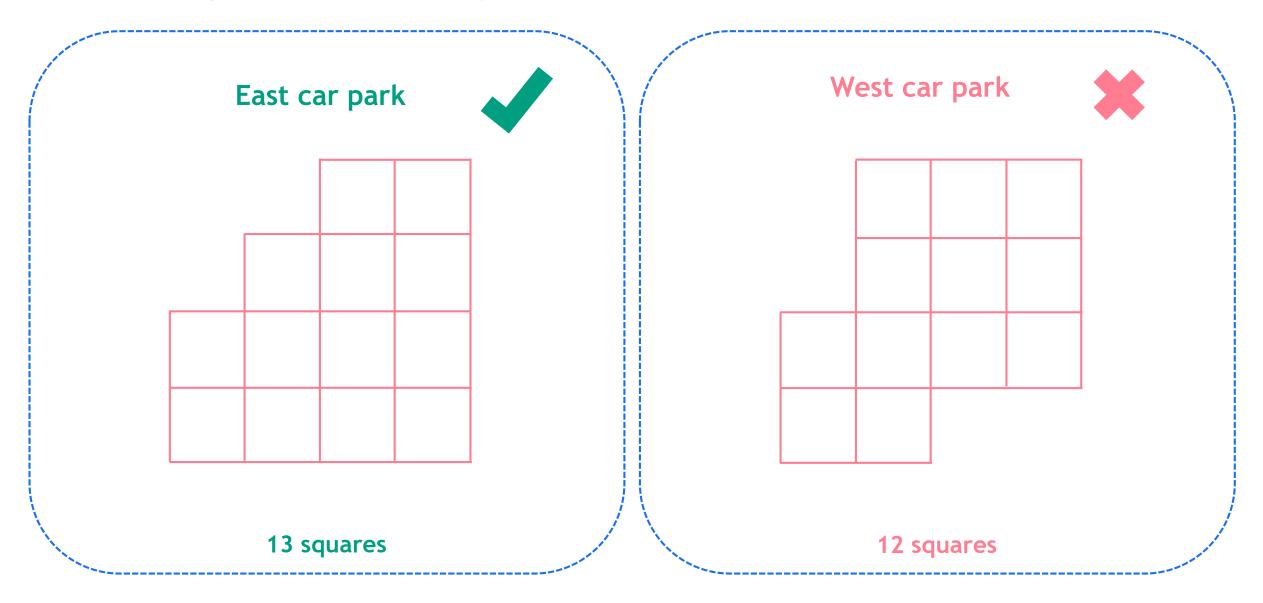

### Calculate which hotel room has the largest area



#### Calculate which hotel room has the largest area



#### Calculate which hotel room has the largest area



# Which hotel room has the largest area? Luxurious room Luxurious room **Deluxe room**

12 squares

13 squares

#### Guess which bar has the largest area



#### Calculate which bar has the largest area



#### Calculate which bar has the largest area



#### Calculate which bar has the largest area



#### Which bar has the largest area?

#### Sunshine bar



#### Guess which car park has the largest area



#### Calculate which car park has the largest area



#### Calculate which car park has the largest area



#### Calculate which car park has the largest area



#### Which car park has the largest area?

East car park



# Did you guess them all right?