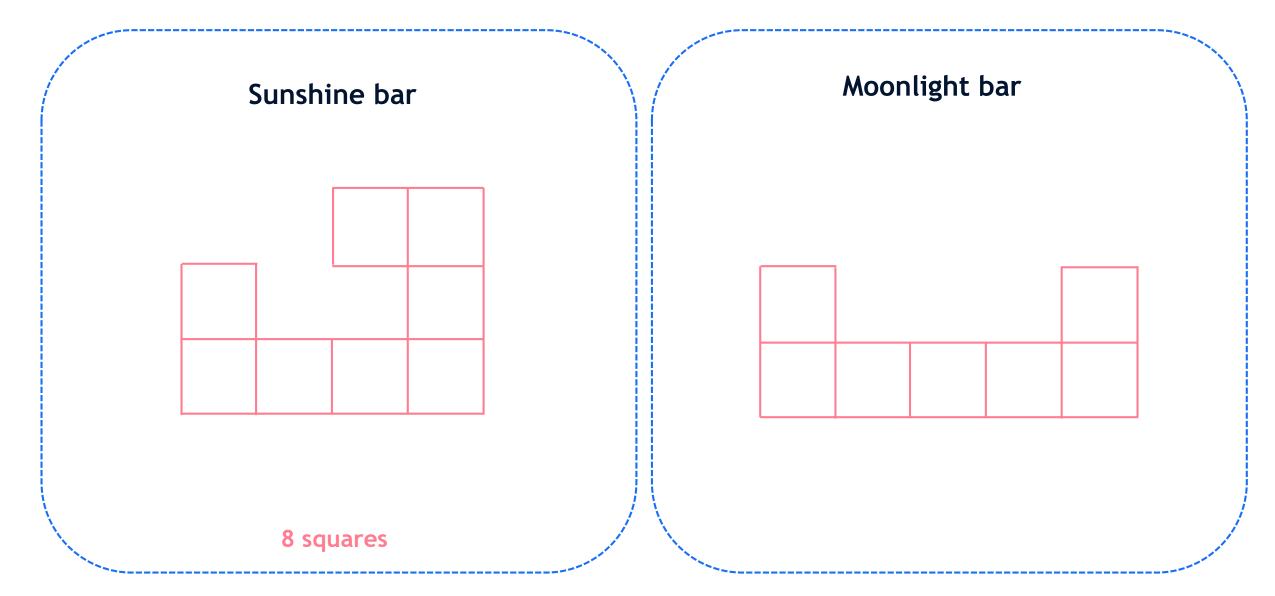

t perimeter



#### Calculate which rugby pitch has the longest perimeter



#### Calculate which rugby pitch has the longest perimeter



## **Spiders** Wasps 120m 110m 68m 73m 376m 366m

#### Which rugby pitch has the longest perimeter?

Wasps









#### Which meeting room has the largest area?

#### Lady Godiva room



#### Guess which hotel room has the largest area



#### Calculate which hotel room has the largest area



#### Calculate which hotel room has the largest area



#### Calculate which hotel room has the largest area



# Which hotel room has the largest area? Luxurious room Luxurious room **Deluxe room**

12 squares

13 squares

#### Guess which bar has the largest area



#### Calculate which bar has the largest area



#### Calculate which bar has the largest area



#### Calculate which bar has the largest area



#### Which bar has the largest area?

#### Sunshine bar



#### Guess which car park has the largest area



#### Calculate which car park has the largest area



#### Calculate which car park has the largest area



#### Calculate which car park has the largest area



#### Which car park has the largest area?

East car park



# Did you guess them all right?