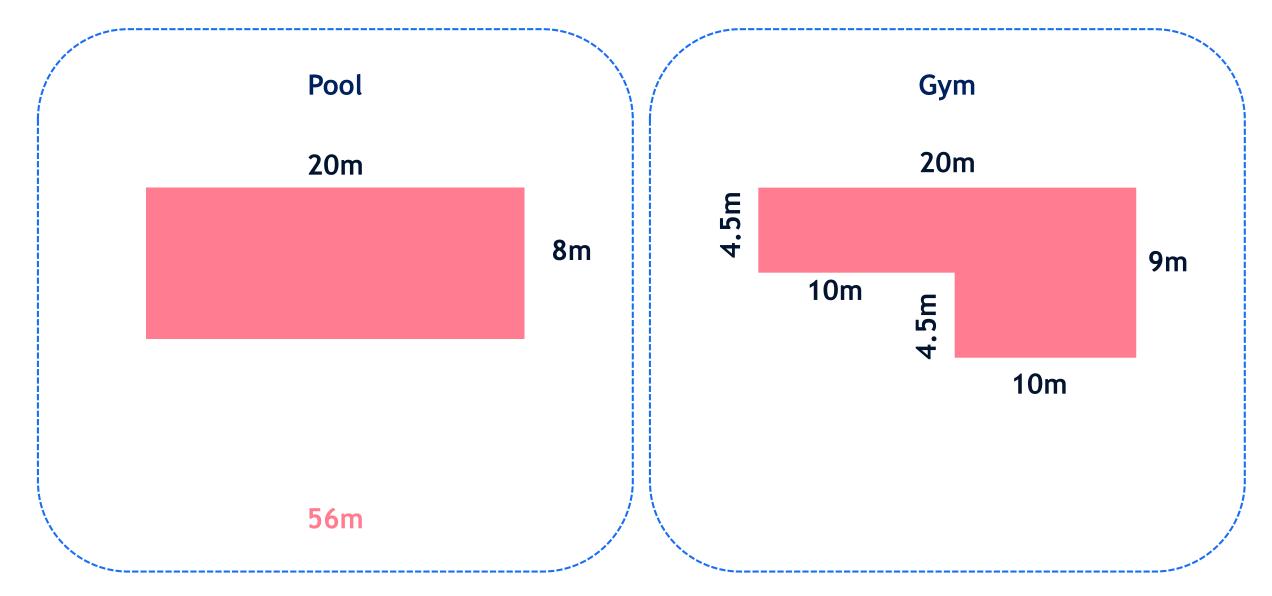

#### Guess which leisure facility has the longest perimeter

#### Calculate which leisure facility has the longest perimeter