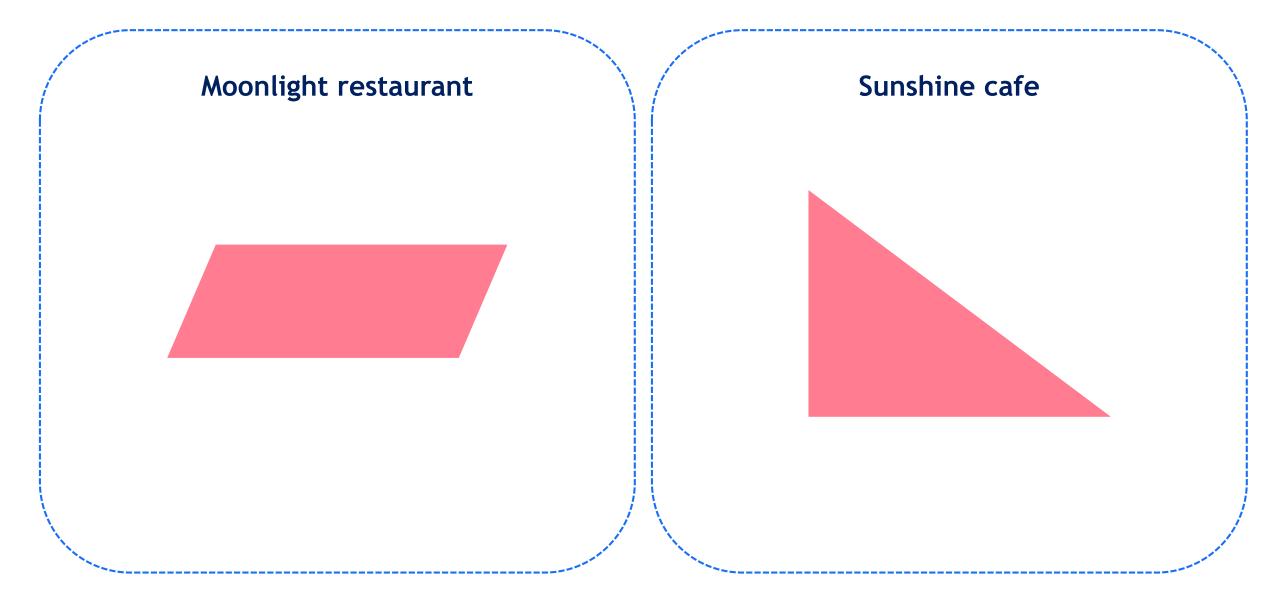

#### Guess which restaurant has the longest perimeter

#### Calculate which restaurant has the longest perimeter