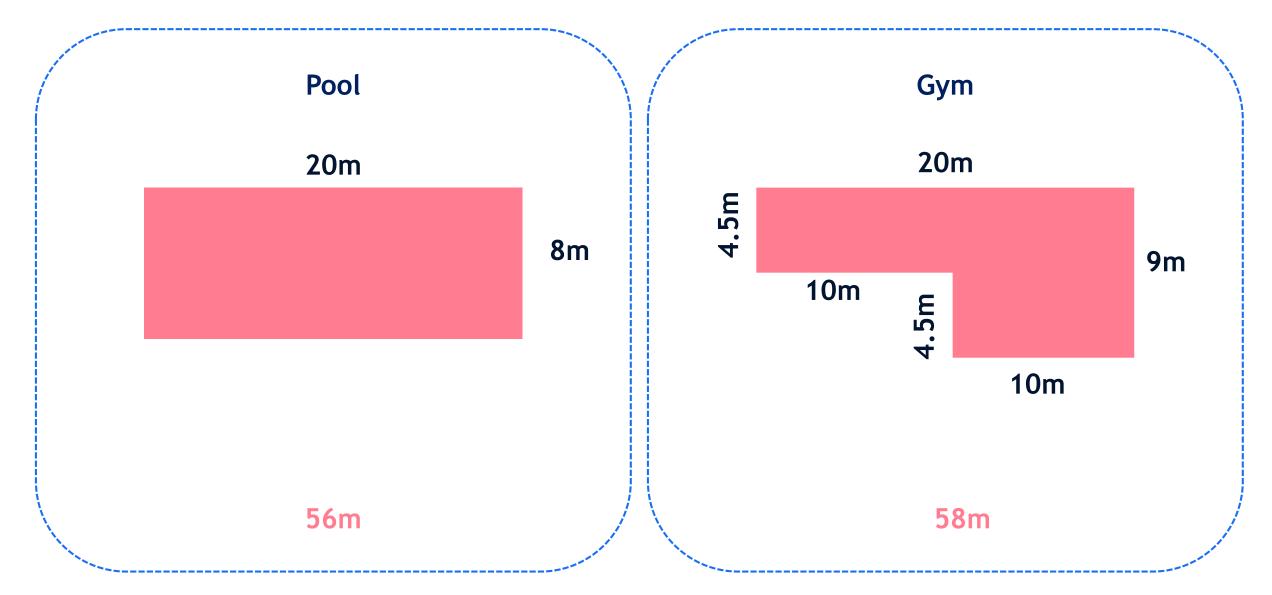

#### Guess which leisure facility has the longest perimeter

#### Calculate which leisure facility has the longest perimeter

#### Which leisure facility has the longest perimeter? Gym