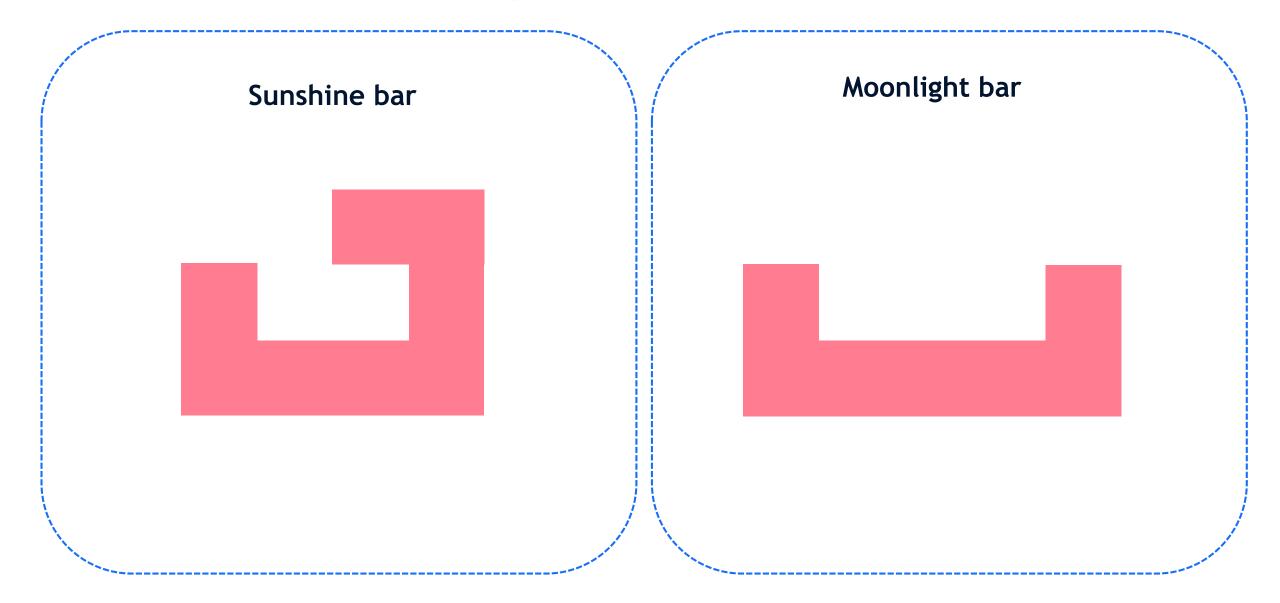

ess which rugby pitch has the longest perimeter



#### Calculate which rugby pitch has the longest perimeter



#### Calculate which rugby pitch has the longest perimeter



#### Calculate which rugby pitch has the longest perimeter



## **Spiders** Wasps 120m 110m 68m 73m 376m 366m

#### Which rugby pitch has the longest perimeter?

Wasps









#### Which meeting room has the largest area?

#### Lady Godiva room



#### Guess which hotel room has the largest area



#### Calculate which hotel room has the largest area



#### Calculate which hotel room has the largest area



#### Calculate which hotel room has the largest area



# Which hotel room has the largest area? Luxurious room Luxurious room **Deluxe room**

12 squares

13 squares

#### Guess which bar has the largest area



#### Calculate which bar has the largest area



#### Calculate which bar has the largest area



#### Calculate which bar has the largest area



#### Which bar has the largest area?

#### Sunshine bar



#### Guess which car park has the largest area



#### Calculate which car park has the largest area



#### Calculate which car park has the largest area



#### Calculate which car park has the largest area



#### Which car park has the largest area?

East car park



# Did you guess them all right?