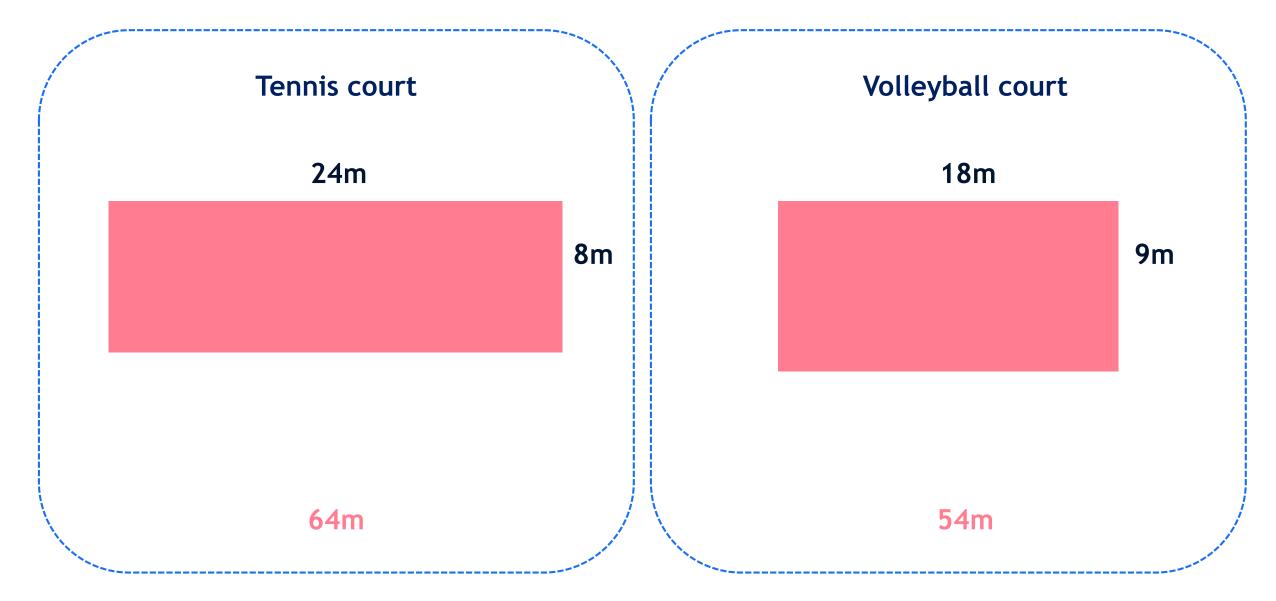

#### Guess which sports court has the longest perimeter

#### Calculate which sports court has the longest perimeter