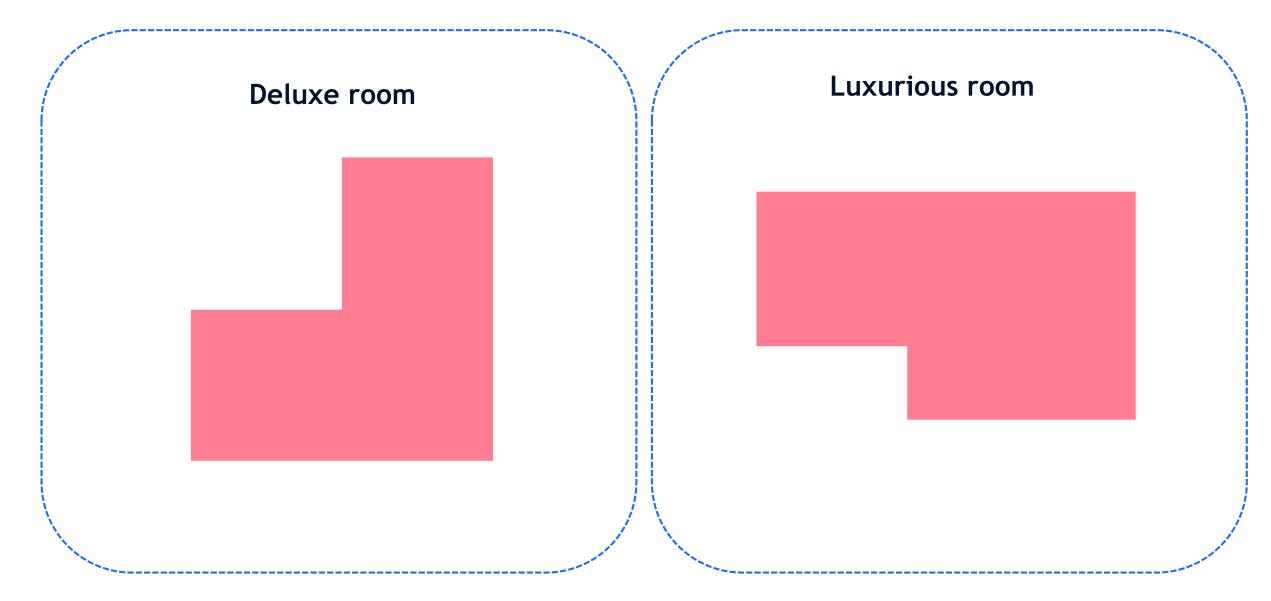

perimeter



#### Which leisure facility has the longest perimeter? Gym



#### Guess which restaurant has the longest perimeter



#### Calculate which restaurant has the longest perimeter



#### Calculate which restaurant has the longest perimeter



#### Calculate which restaurant has the longest perimeter





#### Guess which rugby pitch has the longest perimeter



#### Calculate which rugby pitch has the longest perimeter



#### Calculate which rugby pitch has the longest perimeter



#### Calculate which rugby pitch has the longest perimeter



## **Spiders** Wasps 120m 110m 68m 73m 376m 366m

#### Which rugby pitch has the longest perimeter?

Wasps









#### Which meeting room has the largest area?

#### Lady Godiva room



#### Guess which hotel room has the largest area



#### Calculate which hotel room has the largest area



#### Calculate which hotel room has the largest area



#### Calculate which hotel room has the largest area



# Which hotel room has the largest area? Luxurious room Luxurious room **Deluxe room**

12 squares

13 squares

#### Guess which bar has the largest area



#### Calculate which bar has the largest area



#### Calculate which bar has the largest area



#### Calculate which bar has the largest area



#### Which bar has the largest area?

#### Sunshine bar



#### Guess which car park has the largest area



#### Calculate which car park has the largest area



#### Calculate which car park has the largest area



#### Calculate which car park has the largest area



#### Which car park has the largest area?

East car par