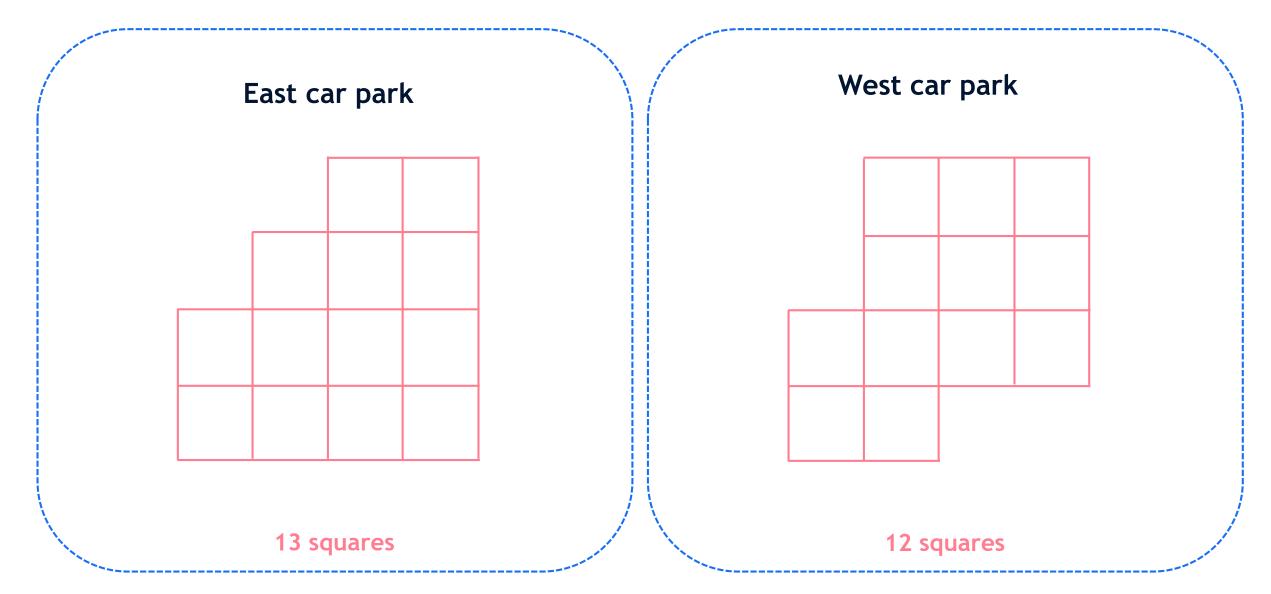

#### Guess which car park has the largest area

#### Calculate which car park has the largest area