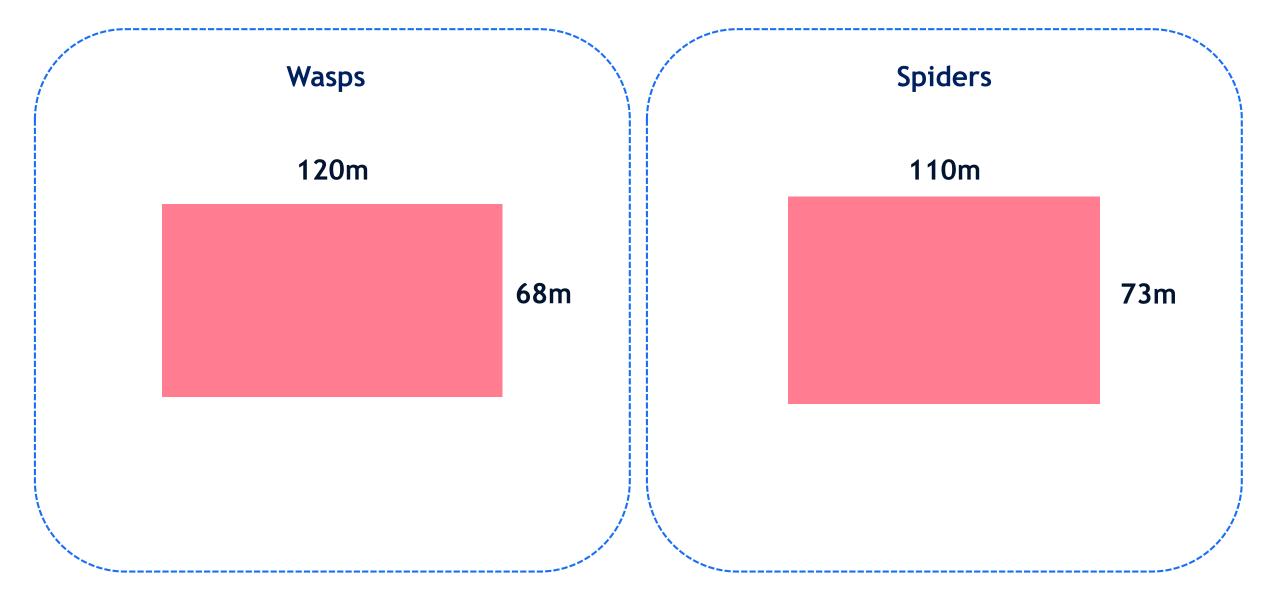

#### Guess which rugby pitch has the longest perimeter

#### Calculate which rugby pitch has the longest perimeter

#### Which rugby pitch has the longest perimeter?

Wasps