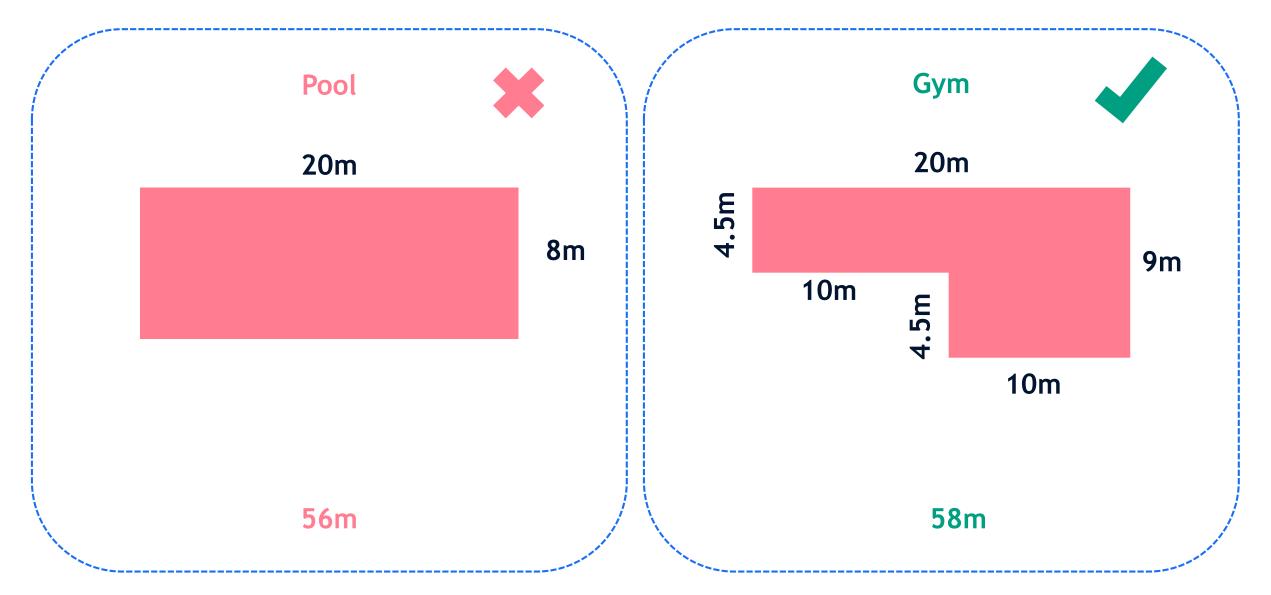

#### Guess which leisure facility has the longest perimeter

#### Calculate which leisure facility has the longest perimeter

#### Which leisure facility has the longest perimeter? Gym