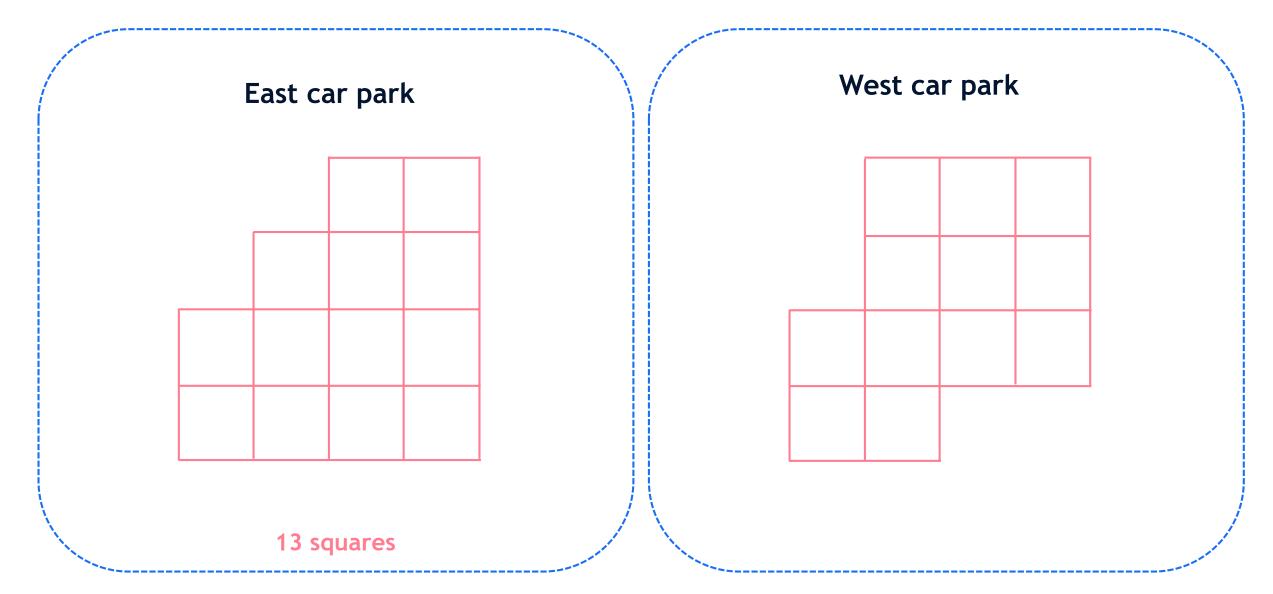

meeting room has the largest area?

#### Lady Godiva room



#### Guess which hotel room has the largest area



#### Calculate which hotel room has the largest area



#### Calculate which hotel room has the largest area



#### Calculate which hotel room has the largest area



# Which hotel room has the largest area? Luxurious room Luxurious room **Deluxe room**

12 squares

13 squares

#### Guess which bar has the largest area



#### Calculate which bar has the largest area



#### Calculate which bar has the largest area



#### Calculate which bar has the largest area



#### Which bar has the largest area?

#### Sunshine bar



#### Guess which car park has the largest area



#### Calculate which car park has the largest area



#### Calculate which car park has the largest area



#### Calculate which car park has the largest area



#### Which car park has the largest area?

East car park



# Did you guess them all right?