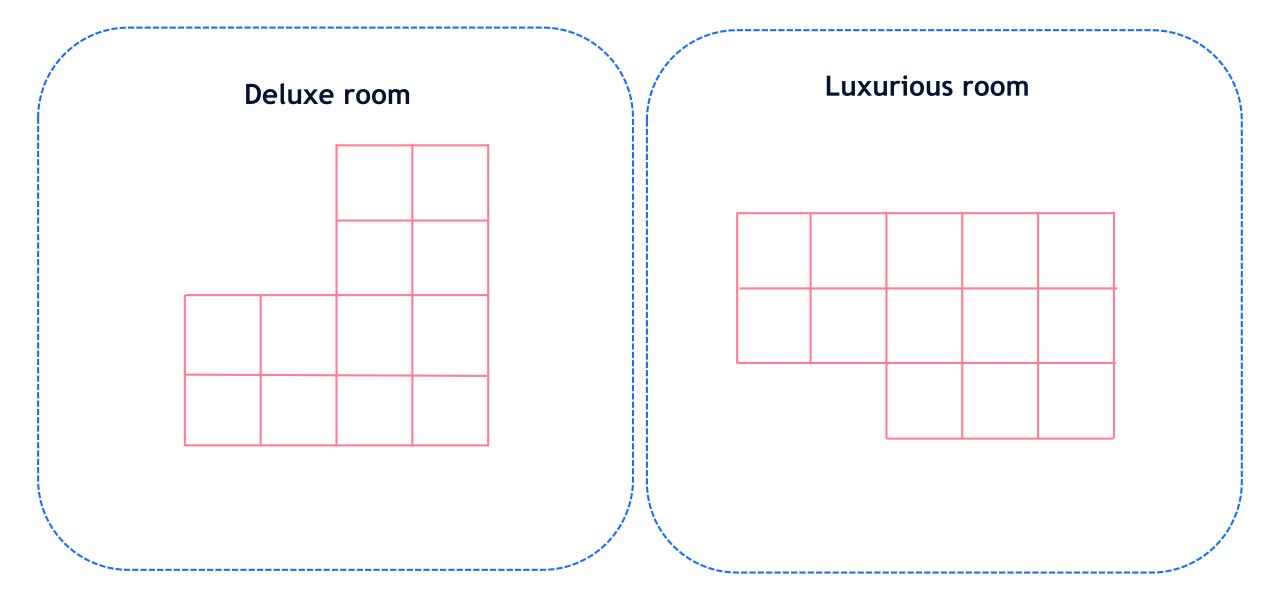

t perimeter? Gym



#### Guess which restaurant has the longest perimeter



#### Calculate which restaurant has the longest perimeter



#### Calculate which restaurant has the longest perimeter



#### Calculate which restaurant has the longest perimeter





#### Guess which rugby pitch has the longest perimeter



#### Calculate which rugby pitch has the longest perimeter



#### Calculate which rugby pitch has the longest perimeter



#### Calculate which rugby pitch has the longest perimeter



## **Spiders** Wasps 120m 110m 68m 73m 376m 366m

#### Which rugby pitch has the longest perimeter?

Wasps









#### Which meeting room has the largest area?

#### Lady Godiva room



#### Guess which hotel room has the largest area



#### Calculate which hotel room has the largest area



#### Calculate which hotel room has the largest area



#### Calculate which hotel room has the largest area



# Which hotel room has the largest area? Luxurious room Luxurious room **Deluxe room**

12 squares

13 squares

#### Guess which bar has the largest area



#### Calculate which bar has the largest area



#### Calculate which bar has the largest area



#### Calculate which bar has the largest area



#### Which bar has the largest area?

#### Sunshine bar



#### Guess which car park has the largest area



#### Calculate which car park has the largest area



#### Calculate which car park has the largest area



#### Calculate which car park has the largest area



#### Which car park has the largest area?

East car park



# Did you guess them all right?