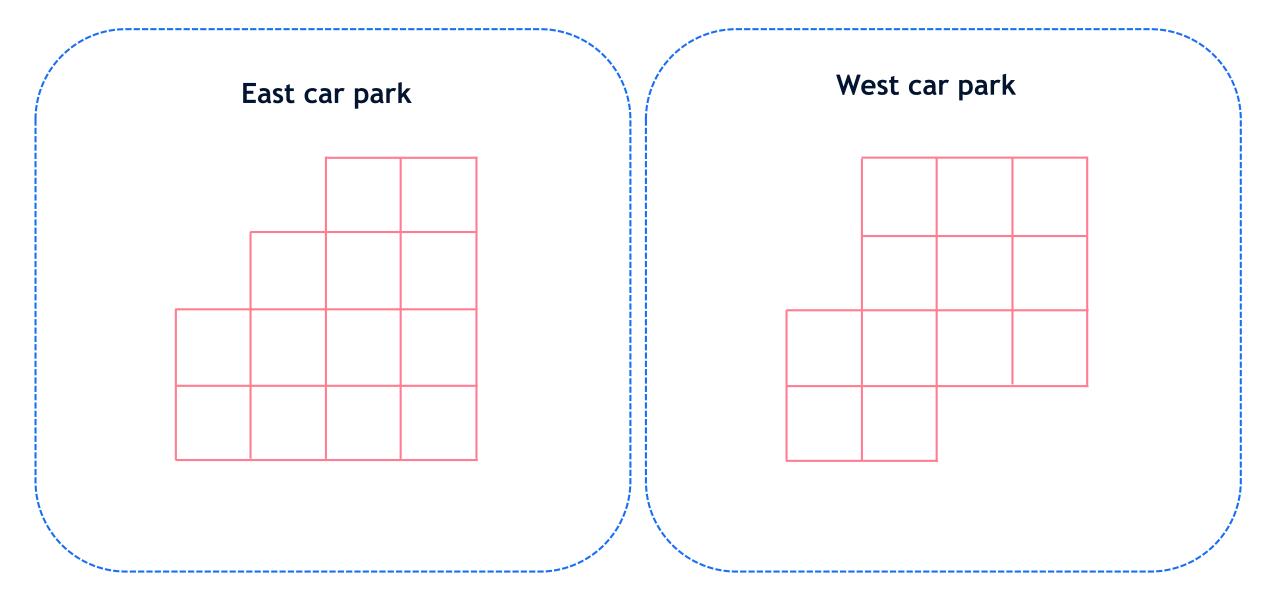

has the longest perimeter?

Wasps









#### Which meeting room has the largest area?

#### Lady Godiva room



#### Guess which hotel room has the largest area



#### Calculate which hotel room has the largest area



#### Calculate which hotel room has the largest area



#### Calculate which hotel room has the largest area



# Which hotel room has the largest area? Luxurious room Luxurious room **Deluxe room**

12 squares

13 squares

#### Guess which bar has the largest area



#### Calculate which bar has the largest area



#### Calculate which bar has the largest area



#### Calculate which bar has the largest area



#### Which bar has the largest area?

#### Sunshine bar



#### Guess which car park has the largest area



#### Calculate which car park has the largest area



#### Calculate which car park has the largest area



#### Calculate which car park has the largest area



#### Which car park has the largest area?

East car park



# Did you guess them all right?