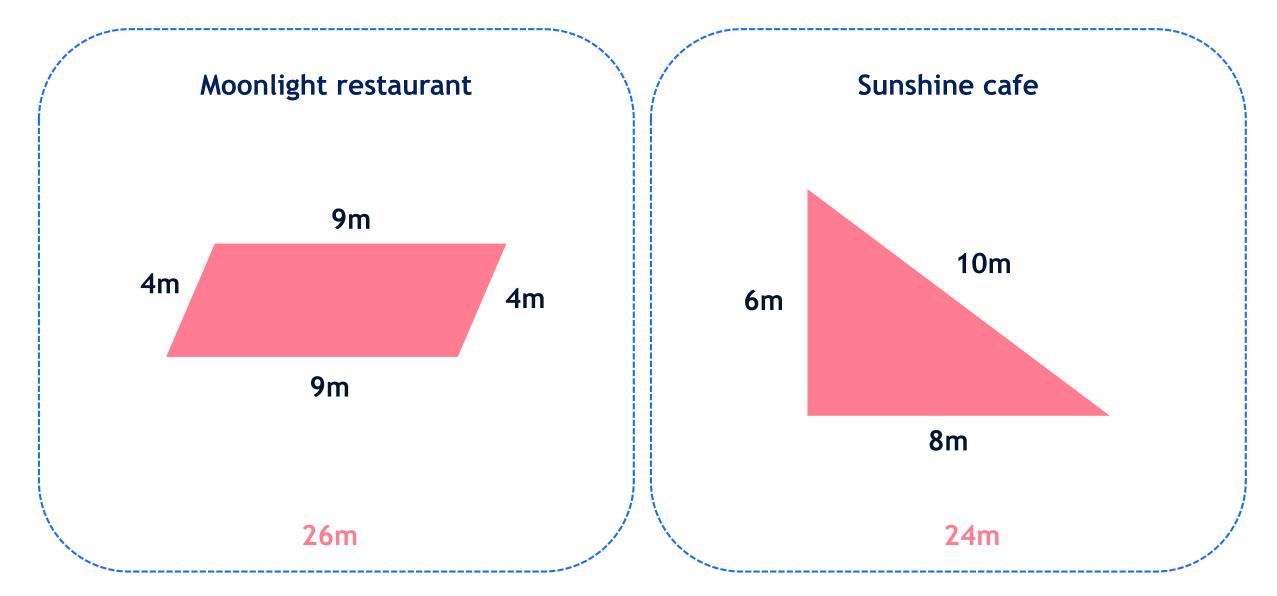

#### Guess which restaurant has the longest perimeter

#### Calculate which restaurant has the longest perimeter