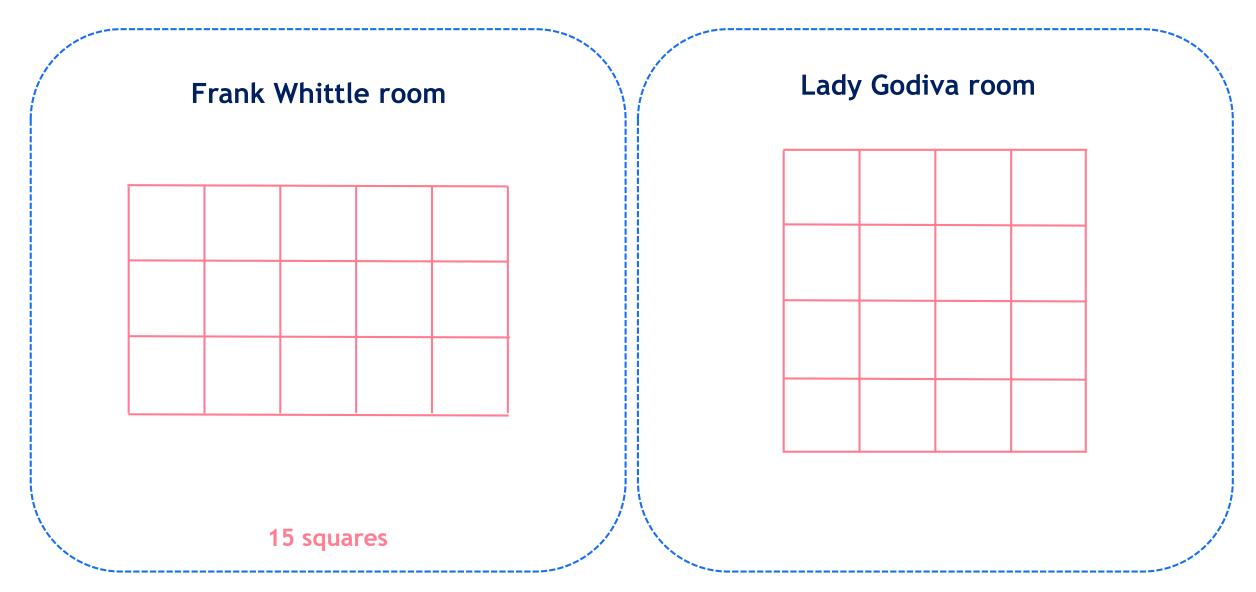

er



#### Calculate which leisure facility has the longest perimeter



#### Calculate which leisure facility has the longest perimeter



#### Which leisure facility has the longest perimeter? Gym



#### Guess which restaurant has the longest perimeter



#### Calculate which restaurant has the longest perimeter



#### Calculate which restaurant has the longest perimeter



#### Calculate which restaurant has the longest perimeter





#### Guess which rugby pitch has the longest perimeter



#### Calculate which rugby pitch has the longest perimeter



#### Calculate which rugby pitch has the longest perimeter



#### Calculate which rugby pitch has the longest perimeter



## **Spiders** Wasps 120m 110m 68m 73m 376m 366m

#### Which rugby pitch has the longest perimeter?

Wasps









#### Which meeting room has the largest area?

#### Lady Godiva room



#### Guess which hotel room has the largest area



#### Calculate which hotel room has the largest area



#### Calculate which hotel room has the largest area



#### Calculate which hotel room has the largest area



# Which hotel room has the largest area? Luxurious room Luxurious room **Deluxe room**

12 squares

13 squares

#### Guess which bar has the largest area



#### Calculate which bar has the largest area



#### Calculate which bar has the largest area



#### Calculate which bar has the largest area



#### Which bar has the largest area?

#### Sunshine bar



#### Guess which car park has the largest area



#### Calculate which car park has the largest area



#### Calculate which car park has the