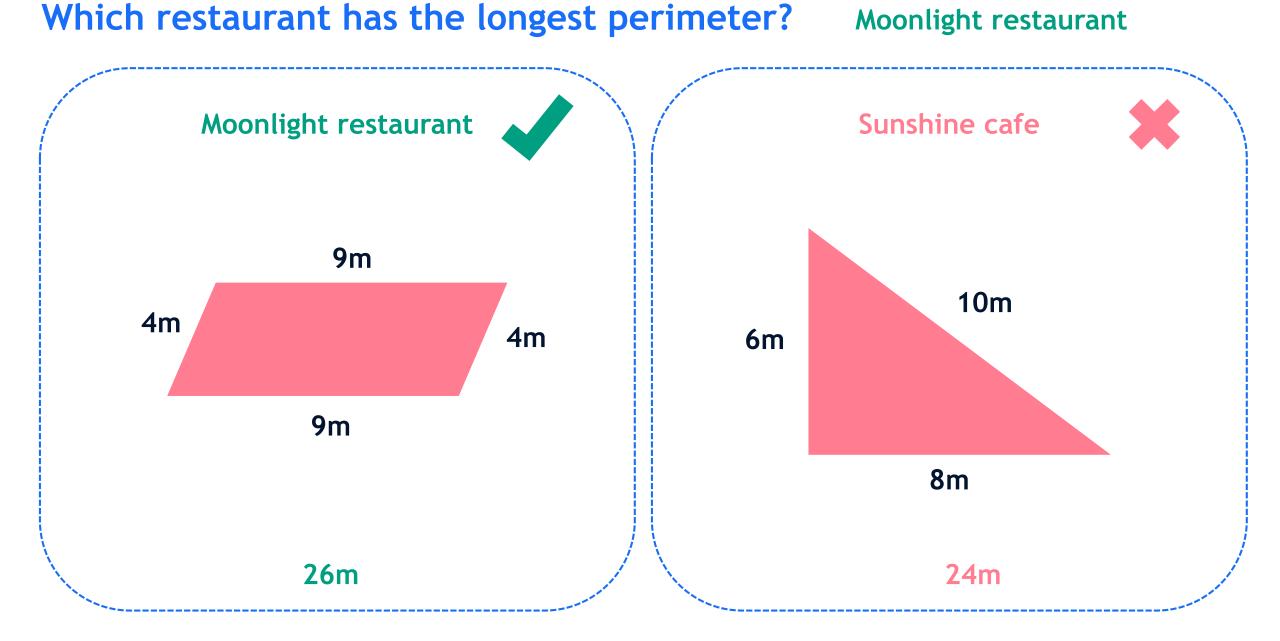

#### Guess which restaurant has the longest perimeter

#### Calculate which restaurant has the longest perimeter