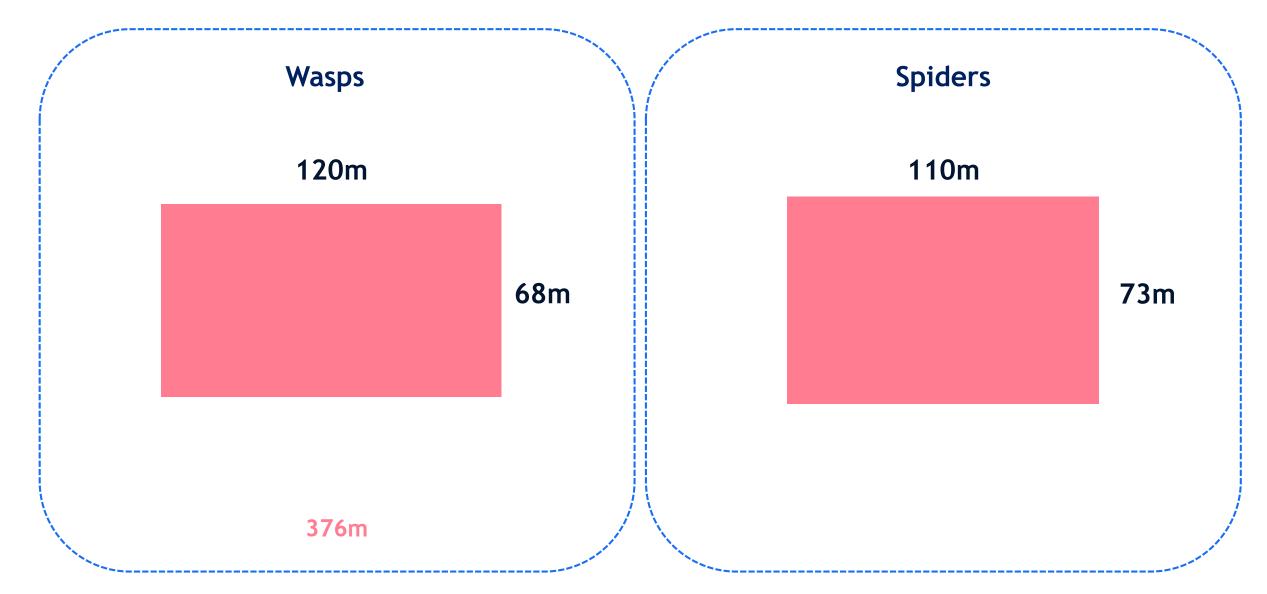

#### Guess which rugby pitch has the longest perimeter

#### Calculate which rugby pitch has the longest perimeter

#### Which rugby pitch has the longest perimeter?

Wasps