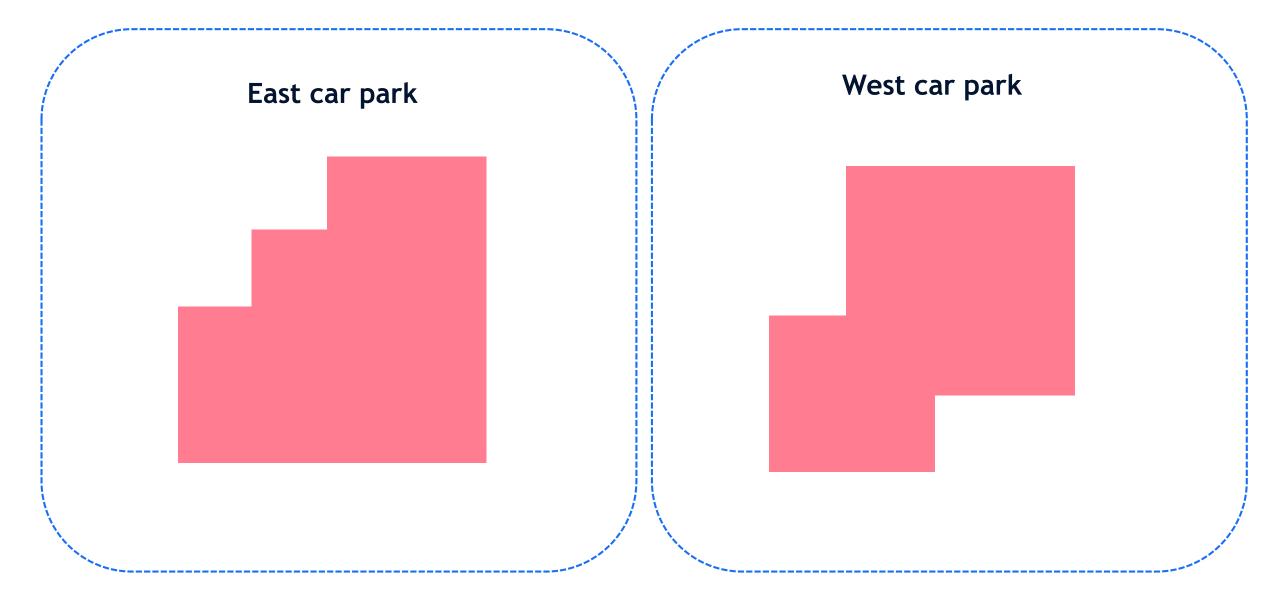

s 120m 110m 68m 73m 376m 366m

#### Which rugby pitch has the longest perimeter?

Wasps









#### Which meeting room has the largest area?

#### Lady Godiva room



#### Guess which hotel room has the largest area



#### Calculate which hotel room has the largest area



#### Calculate which hotel room has the largest area



#### Calculate which hotel room has the largest area



# Which hotel room has the largest area? Luxurious room Luxurious room **Deluxe room**

12 squares

13 squares

#### Guess which bar has the largest area



#### Calculate which bar has the largest area



#### Calculate which bar has the largest area



#### Calculate which bar has the largest area



#### Which bar has the largest area?

#### Sunshine bar



#### Guess which car park has the largest area



#### Calculate which car park has the largest area



#### Calculate which car park has the largest area



#### Calculate which car park has the largest area



#### Which car park has the largest area?

East car park



# Did you guess them all right?