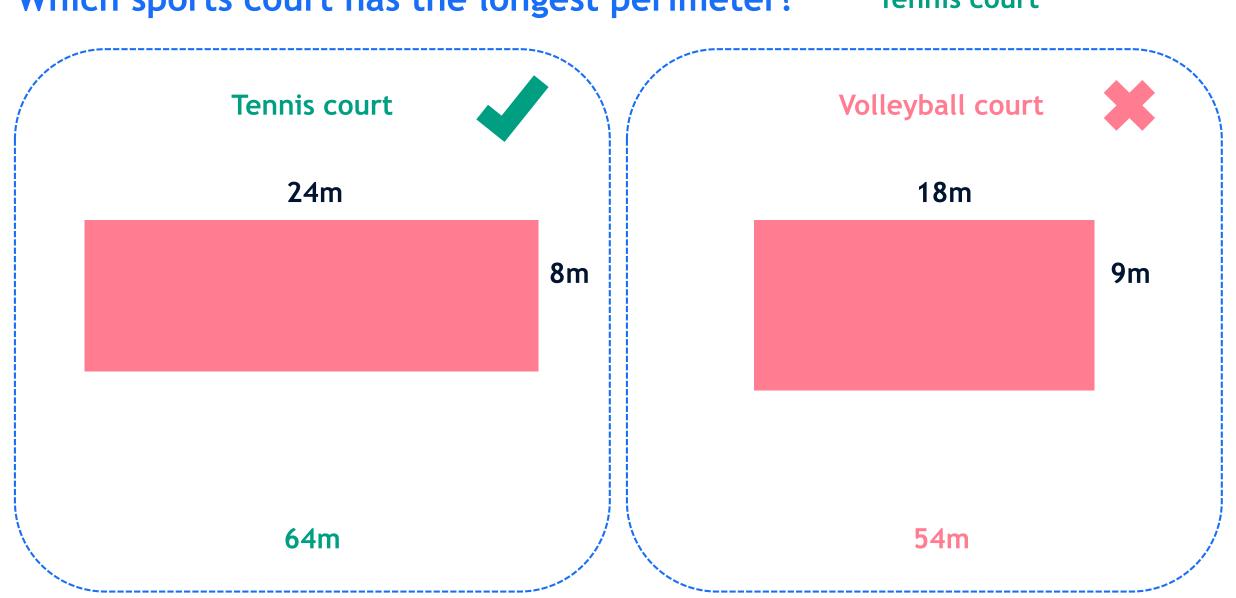

Music events are held there.
- The complex includes a 6,000 square metre exhibition hall.
- There's also a hotel and casino.



### The quiz

You are to take part in a quiz where there are 8 questions. For each question you will be shown 2 shapes. Your task is to guess which one has either the longest perimeter or largest area. Once you've made your guess either calculate the perimeter or area. The shapes will be rooms or facilities you would expect to see in a arena complex like Coventry Building Society Arena.

Can you guess them all right?



#### Guess which sports court has the longest perimeter



#### Calculate which sports court has the longest perimeter



#### Calculate which sports court has the longest perimeter



#### Calculate which sports court has the longest perimeter





#### Which sports court has the longest perimeter?

**Tennis court** 

#### Guess which leisure facility has the longest perimeter



#### Calculate which leisure facility has the longest perimeter



#### Calculate which leisure facility has the longest perimeter



#### Calculate which leisure facility has the longest perimeter



#### Which leisure facility has the longest perimeter? Gym



#### Guess which restaurant has the longest perimeter



#### Calculate which restaurant has the longest perimeter



#### Calculate which restaurant has the longest perimeter



#### Calculate which restaurant has the longest perimeter





#### Guess which rugby pitch has the longest perimeter



#### Calculate which rugby pitch has the longest perimeter



#### Calculate which rugby pitch has th