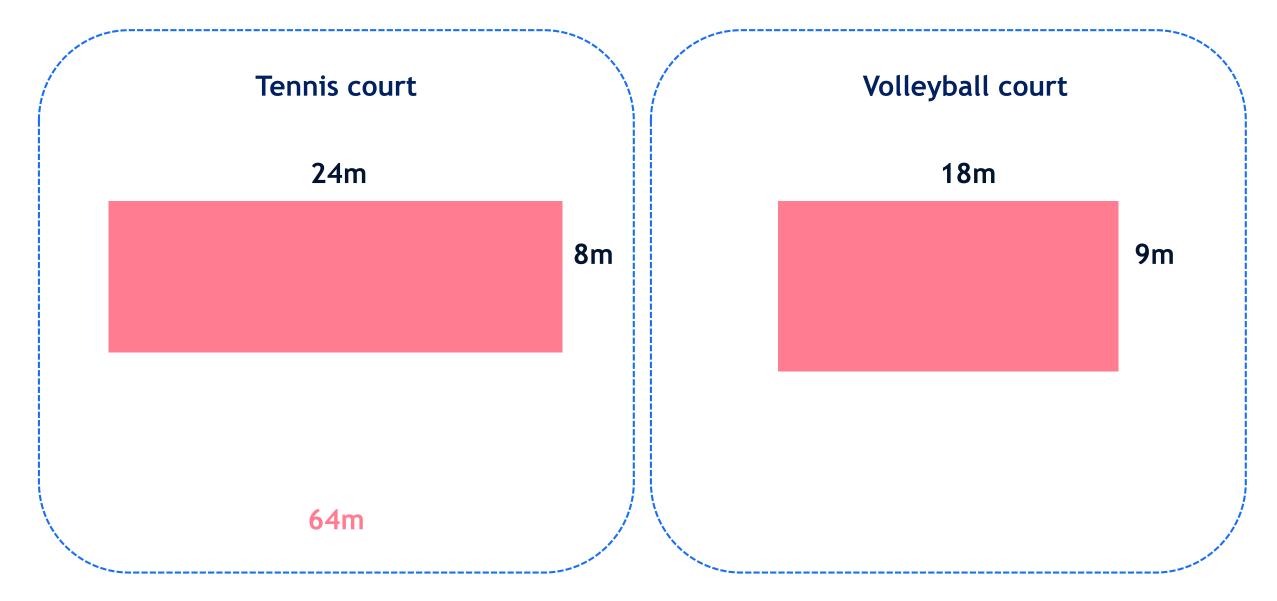

#### Calculate which sports court has the longest perimeter

#### Which sports court has the longest perimeter?

**Tennis court** 