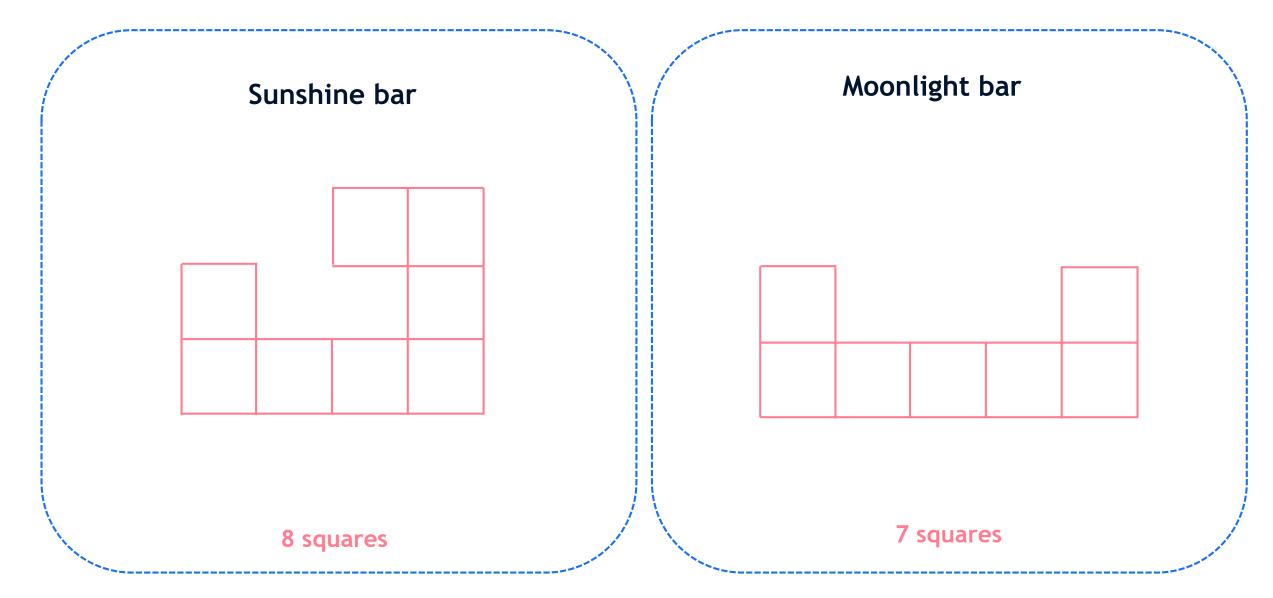

#### Calculate which bar has the largest area

#### Which bar has the largest area?

#### Sunshine bar