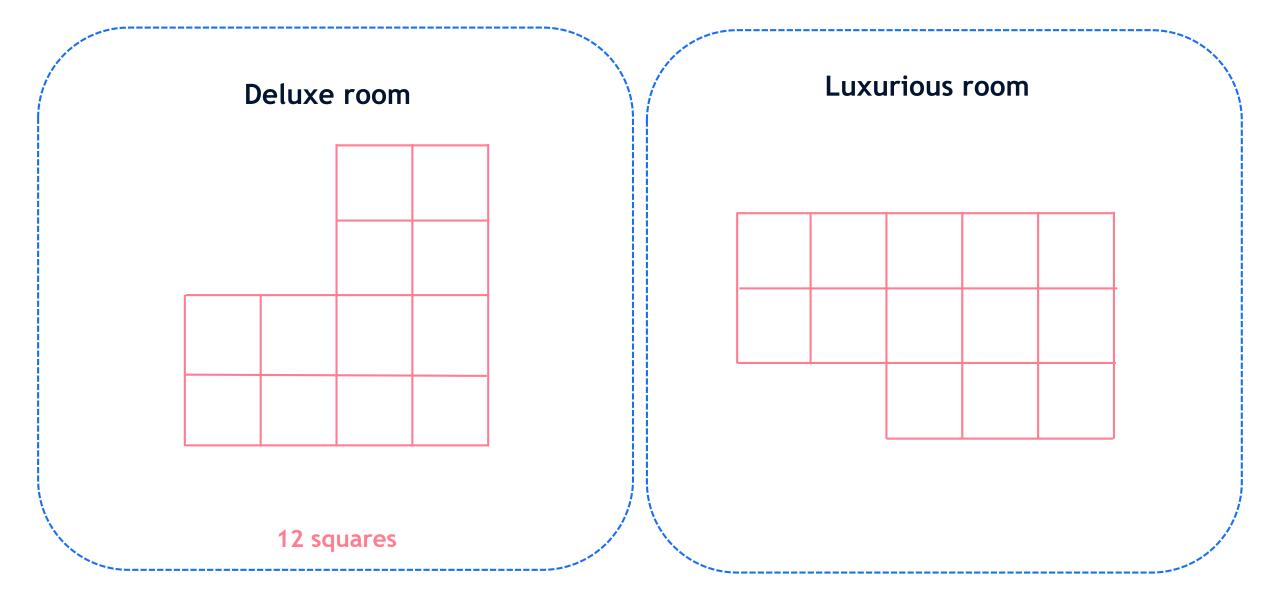

longest perimeter



#### Calculate which restaurant has the longest perimeter



#### Calculate which restaurant has the longest perimeter



#### Calculate which restaurant has the longest perimeter





#### Guess which rugby pitch has the longest perimeter



#### Calculate which rugby pitch has the longest perimeter



#### Calculate which rugby pitch has the longest perimeter



#### Calculate which rugby pitch has the longest perimeter



## **Spiders** Wasps 120m 110m 68m 73m 376m 366m

#### Which rugby pitch has the longest perimeter?

Wasps









#### Which meeting room has the largest area?

#### Lady Godiva room



#### Guess which hotel room has the largest area



#### Calculate which hotel room has the largest area



#### Calculate which hotel room has the largest area



#### Calculate which hotel room has the largest area



# Which hotel room has the largest area? Luxurious room Luxurious room **Deluxe room**

12 squares

13 squares

#### Guess which bar has the largest area



#### Calculate which bar has the largest area



#### Calculate which bar has the largest area



#### Calculate which bar has the largest area



#### Which bar has the largest area?

#### Sunshine bar



#### Guess which car park has the largest area



#### Calculate which car park has the largest area



#### Calculate which car park has the largest area



#### Calculate which car park has the largest area



#### Which car park has the largest area?

East car park



# Did you guess them all right?