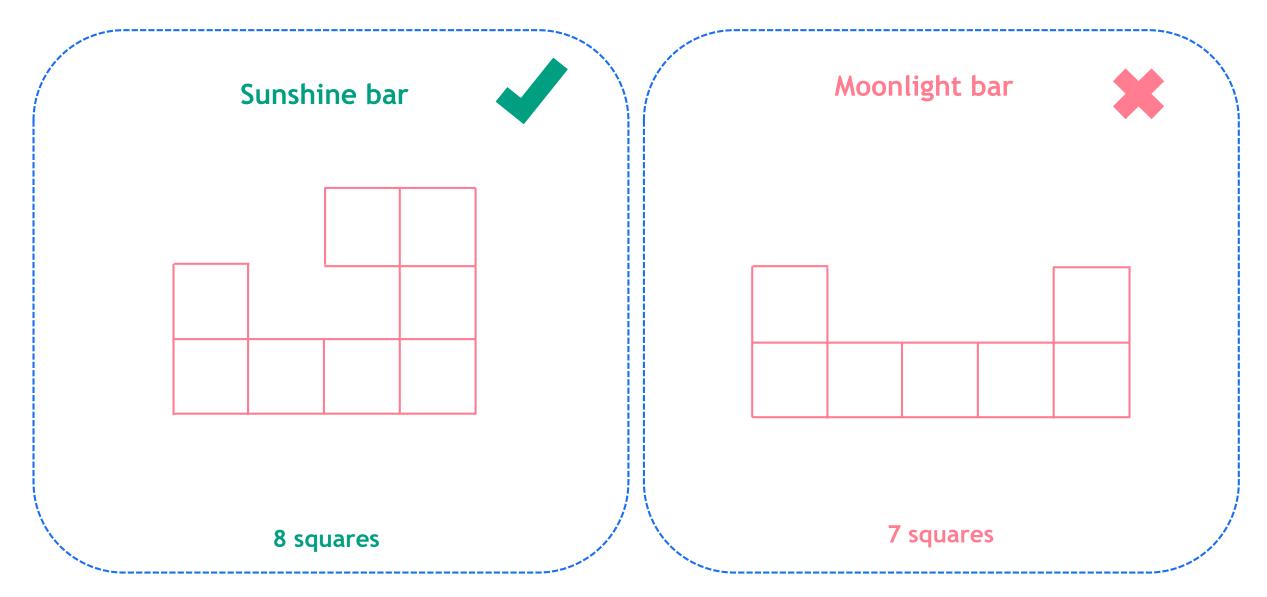

#### Guess which bar has the largest area

#### Calculate which bar has the largest area

#### Which bar has the largest area?

#### Sunshine bar