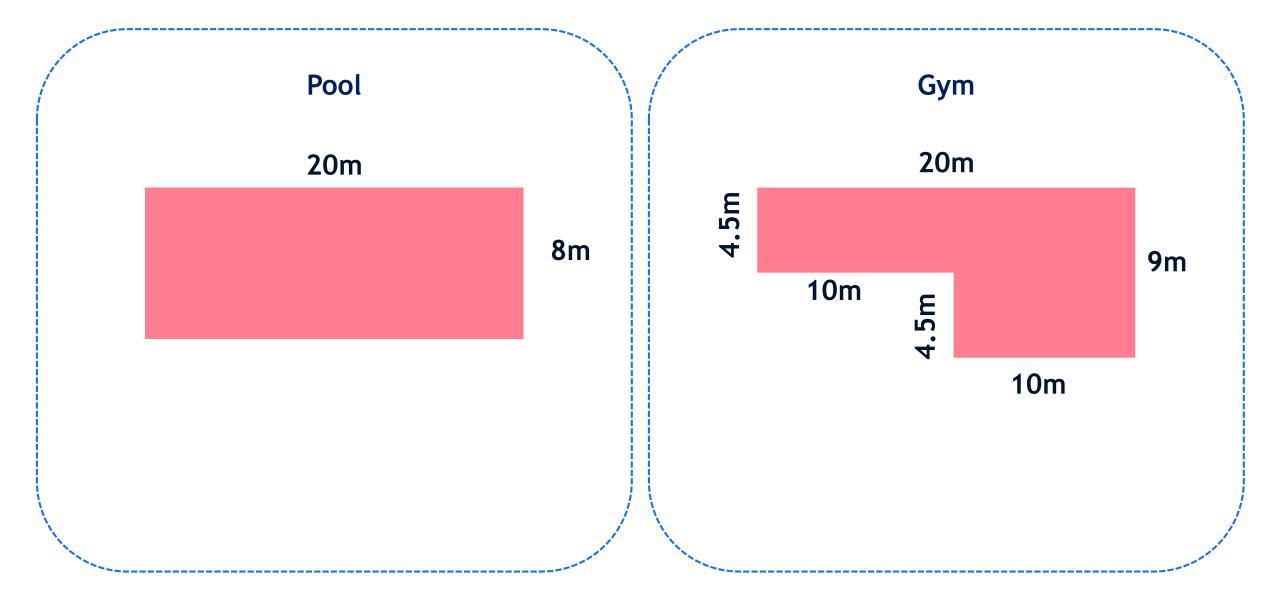

#### Calculate which leisure facility has the longest perimeter

#### Which leisure facility has the longest perimeter? Gym