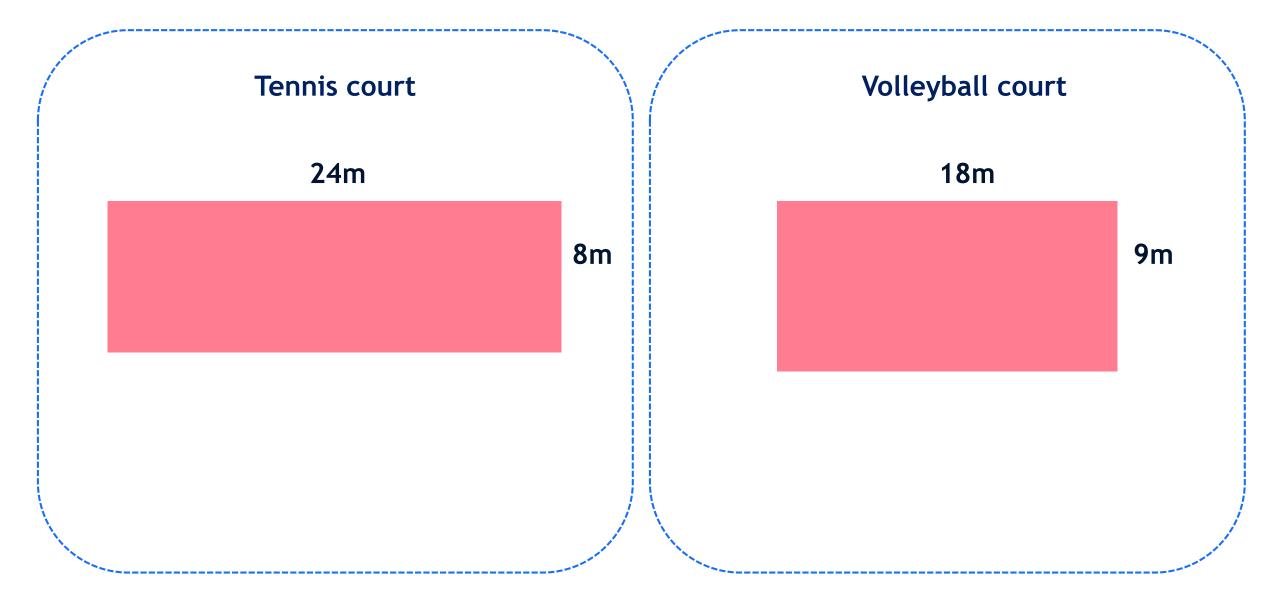

ilding Society Arena**

- The Arena has 32,609 seats.
- Wasps and Coventry City Football Club (CCFC) play games at the Arena.
- Music events are held there.
- The complex includes a 6,000 square metre exhibition hall.
- There's also a hotel and casino.



### The quiz

You are to take part in a quiz where there are 8 questions. For each question you will be shown 2 shapes. Your task is to guess which one has either the longest perimeter or largest area. Once you've made your guess either calculate the perimeter or area. The shapes will be rooms or facilities you would expect to see in a arena complex like Coventry Building Society Arena.

Can you guess them all right?



#### Guess which sports court has the longest perimeter



#### Calculate which sports court has the longest perimeter



#### Calculate which sports court has the longest perimeter



#### Calculate which sports court has the longest perimeter





#### Which sports court has the longest perimeter?

**Tennis court** 

#### Guess which leisure facility has the longest perimeter



#### Calculate which leisure facility has the longest perimeter



#### Calculate which leisure facility has the longest perimeter



#### Calculate which leisure facility has the longest perimeter



#### Which leisure facility has the longest perimeter? Gym



#### Guess which restaurant has the longest perimeter



#### Calculate which restaurant has the longest perimeter



#### Calculate which restaurant has the longest perimeter



#### Calculate which restaurant has the longest perimeter





#### Guess which rugby pitch ha