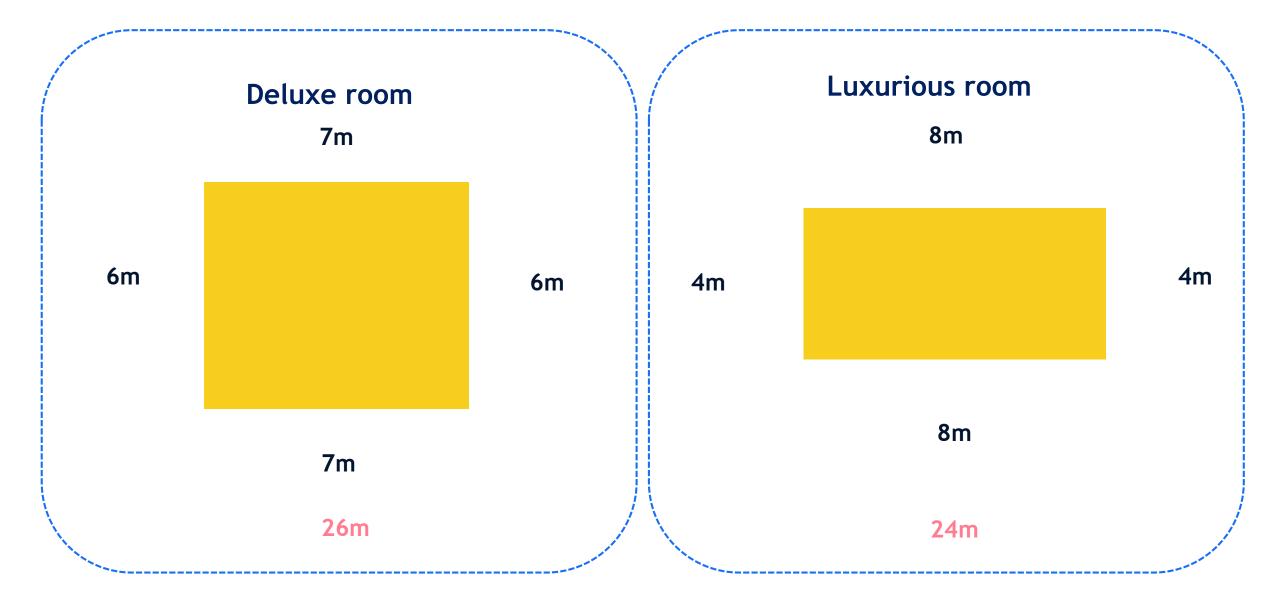

#### Measure which biscuit has the longest perimeter



#### Measure which biscuit has the longest perimeter



#### Measure which biscuit has the longest perimeter



### Which biscuit has the longest perimeter?CBS Arena jammy triangle



#### Guess which restaurant has the longest perimeter



#### Calculate which restaurant has the longest perimeter



#### Calculate which restaurant has the longest perimeter



#### Calculate which restaurant has the longest perimeter





#### Which restaurant has the longest perimeter?

#### Moonlight restaurant

#### Guess which hotel room has the longest perimeter



#### Calculate which hotel room has the longest perimeter



#### Calculate which hotel room has the longest perimeter



#### Calculate which hotel room has the longest perimeter



#### Which hotel room has the longest perimeter?

#### Deluxe room



# Did you guess them all right?