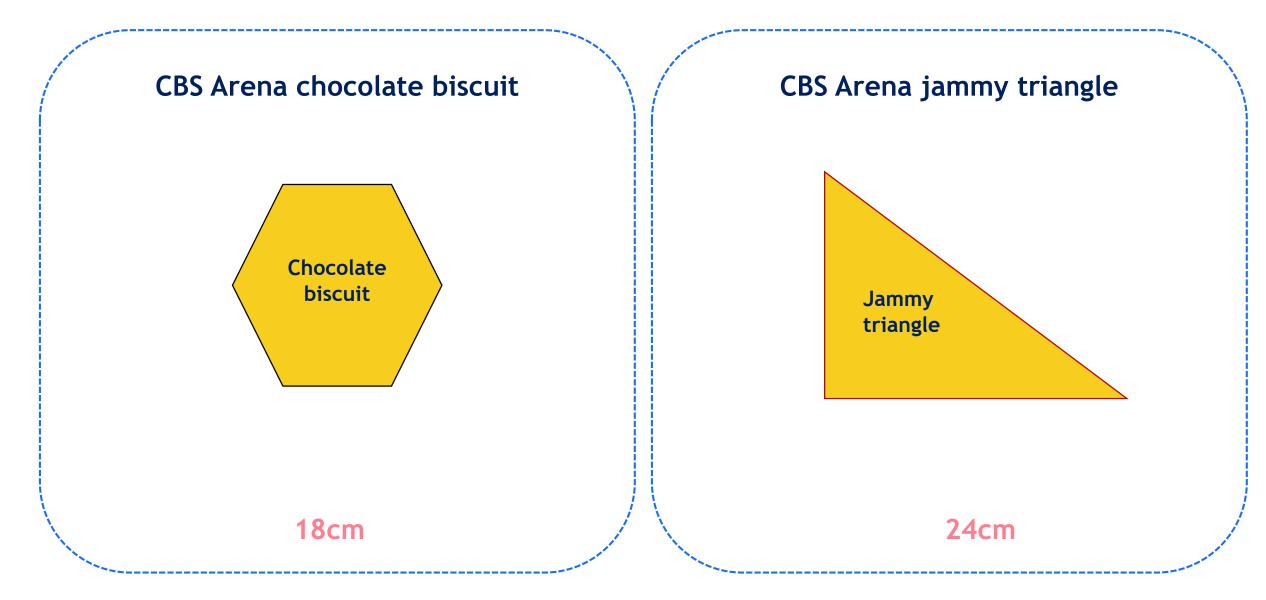

#### Guess which biscuit has the longest perimeter

#### Measure which biscuit has the longest perimeter