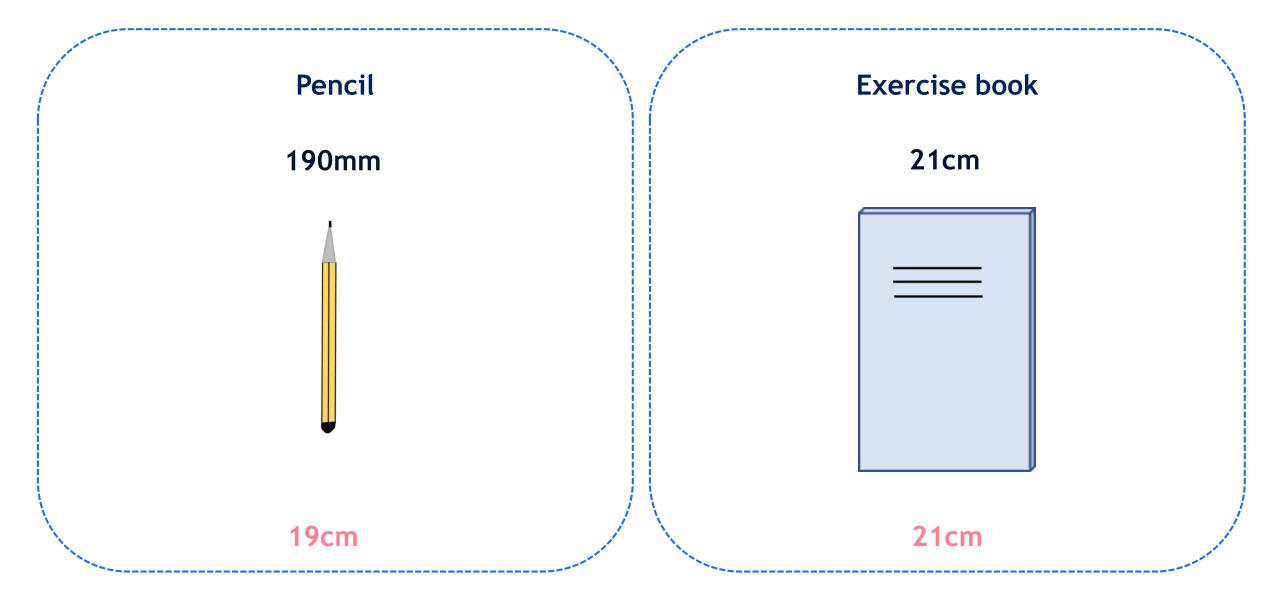

#### Which hotel stationery item has the longer length?

### Which hotel stationery item has the longer length?

#### Which hotel stationery item has the longer length? Exercise book