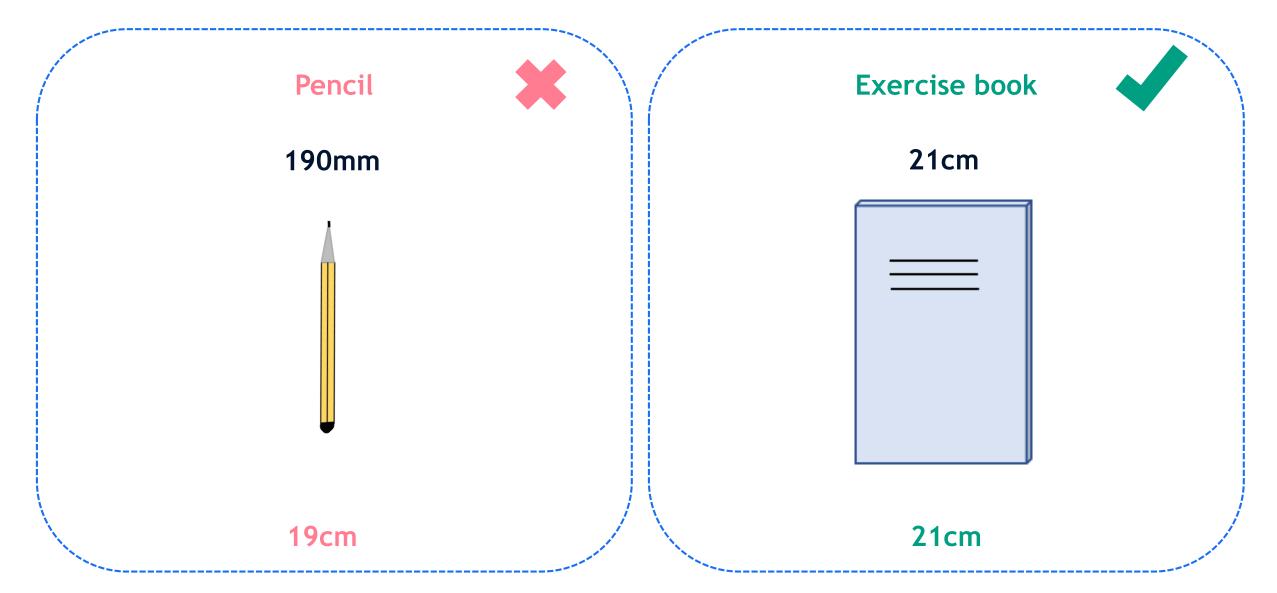

9cm              |     | 609cm            |          |

#### Which meeting room has the longer length? Frank Whittle room

| Frank | Whittle room | Lad | y Godiva room | *           |
|-------|--------------|-----|---------------|-------------|
| ← €   | 5m 19cm ———  | ←   | 609cm ——      | <b>──</b> → |
|       |              |     |               |             |
|       |              |     |               |             |
|       |              |     |               |             |
|       |              |     |               |             |
|       | 619cm        |     | 609cm         |             |

#### Which hotel stationery item has the longer length?



### Which hotel stationery item has the longer length?



#### Which hotel stationery item has the longer length? Exercise book



#### Guess which hotel toiletries item has the longest perimeter



#### Measure which hotel toiletries item has the longest perimeter



#### Measure which hotel toiletries item has the longest perimeter



#### Measure which hotel toiletries item has the longest perimeter



#### Which hotel toiletries item has the longest perimeter? CBS Arena shower cap



#### Guess which card has the longest perimeter



#### Measure which card has the longest perimeter



#### Measure which card has the longest perimeter



#### Measure which card has the longest perimeter





#### Guess which biscuit has the longest perimeter



#### Measure which biscuit has the longest perimeter



#### Measure which biscuit has the longest perimeter



#### Measure which biscuit has the longest perimeter



##