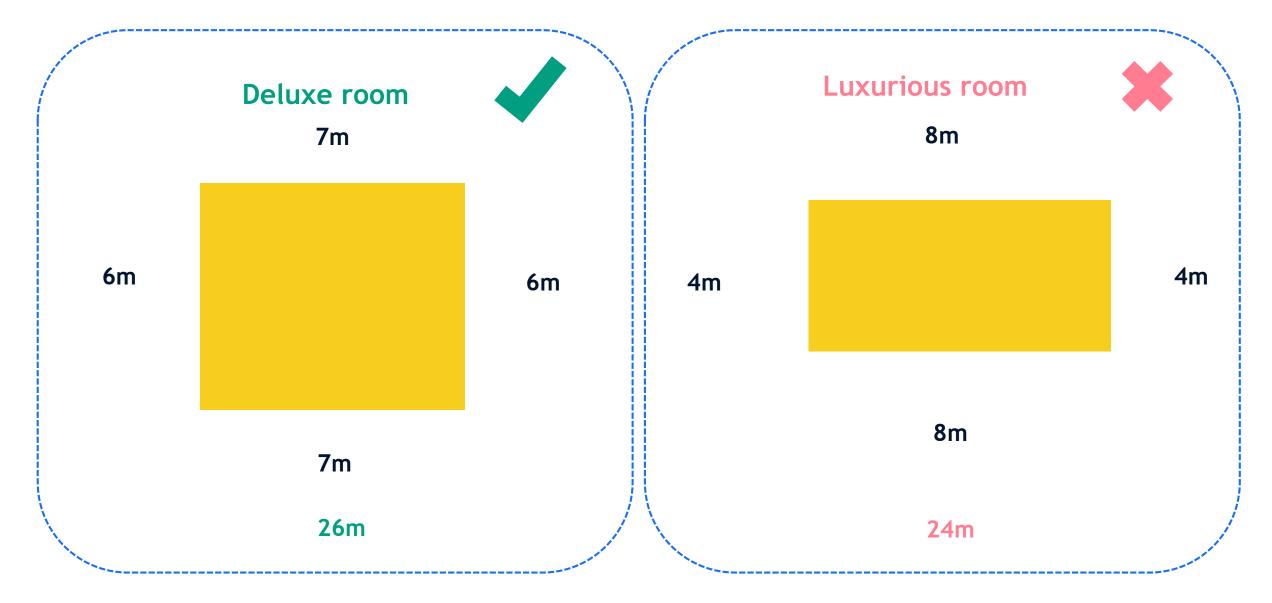

e which biscuit has the longest perimeter



#### Measure which biscuit has the longest perimeter



### Which biscuit has the longest perimeter?CBS Arena jammy triangle



#### Guess which restaurant has the longest perimeter



#### Calculate which restaurant has the longest perimeter



#### Calculate which restaurant has the longest perimeter



#### Calculate which restaurant has the longest perimeter





#### Which restaurant has the longest perimeter?

#### Moonlight restaurant

#### Guess which hotel room has the longest perimeter



#### Calculate which hotel room has the longest perimeter



#### Calculate which hotel room has the longest perimeter



#### Calculate which hotel room has the longest perimeter



#### Which hotel room has the longest perimeter?

#### Deluxe room



# Did you guess them all right?