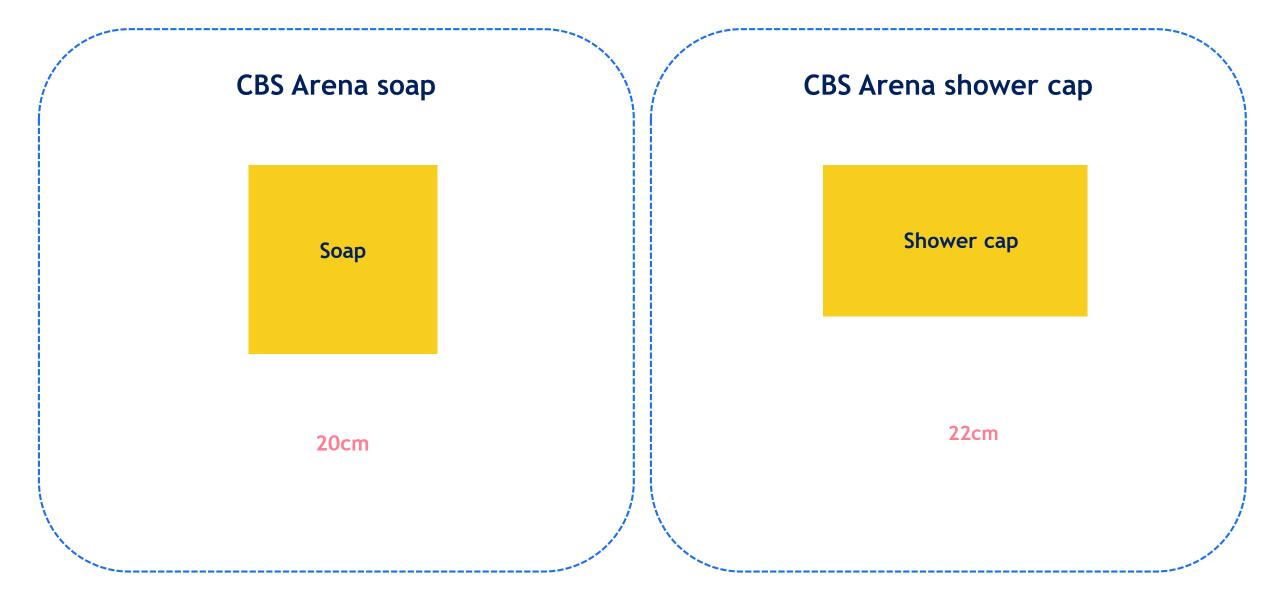

#### Measure which hotel toiletries item has the longest perimeter

#### Which hotel toiletries item has the longest perimeter? CBS Arena shower cap