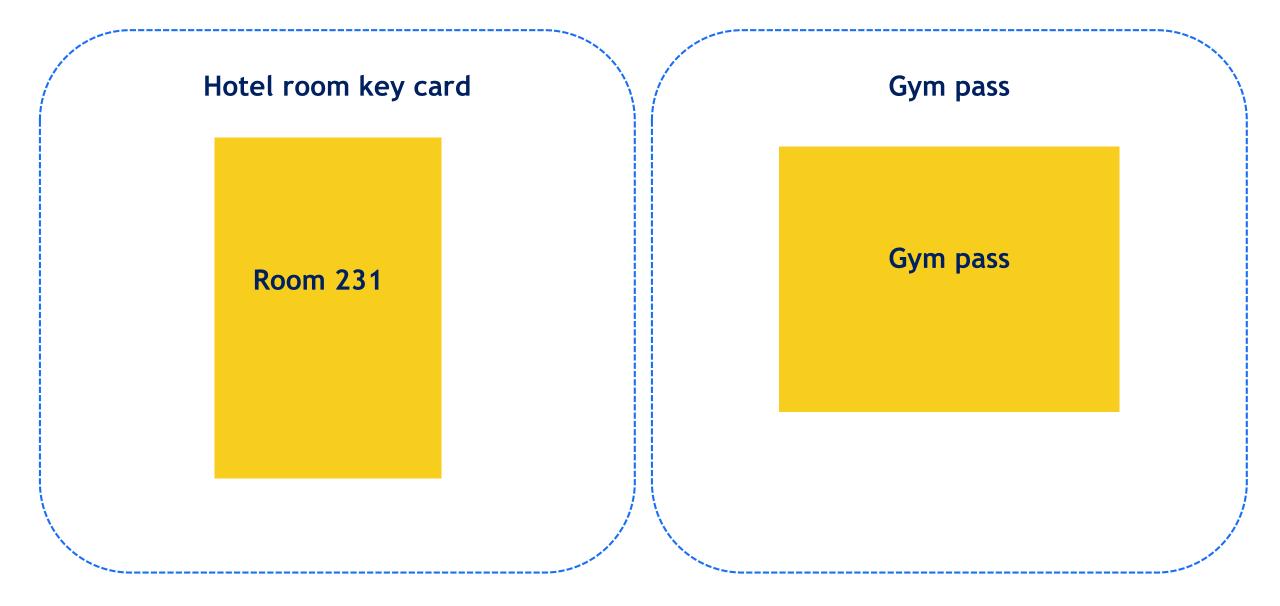

#### Guess which card has the longest perimeter

#### Measure which card has the longest perimeter