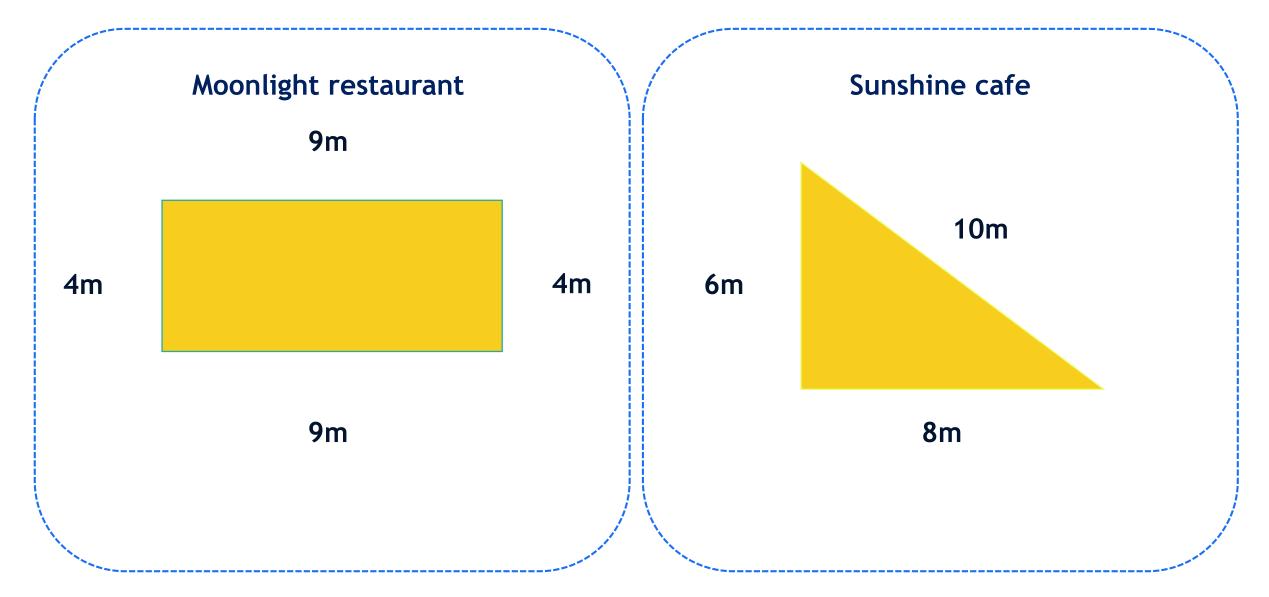

#### Calculate which restaurant has the longest perimeter

#### Which restaurant has the longest perimeter?

#### Moonlight restaurant