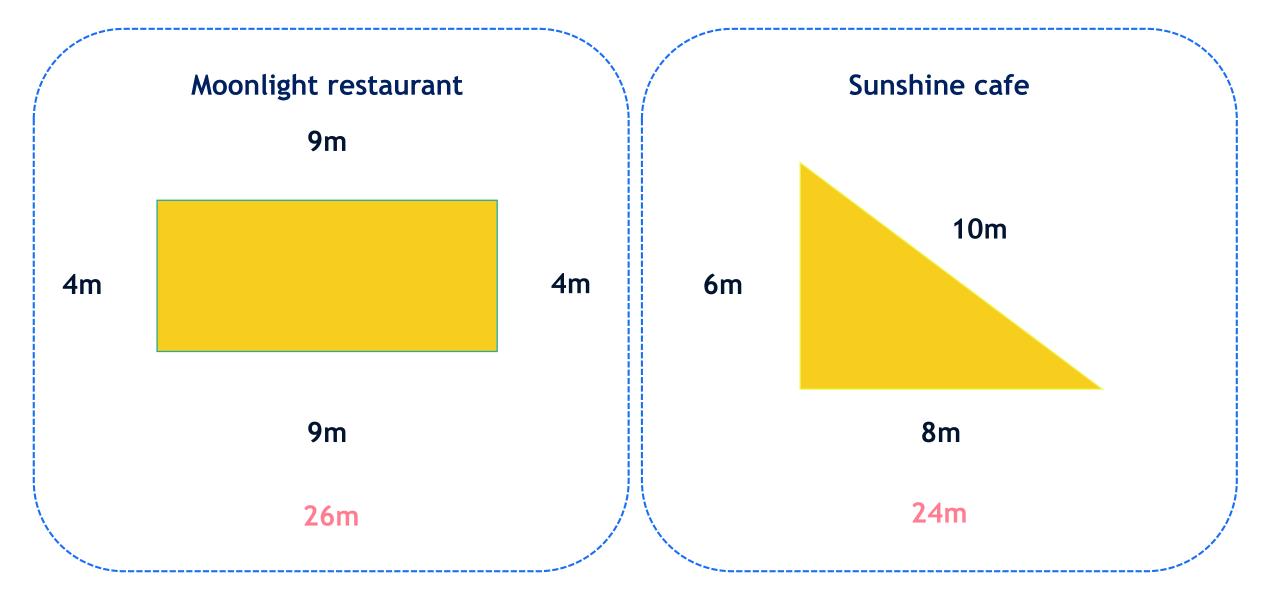

item has the longest perimeter? CBS Arena shower cap



#### Guess which card has the longest perimeter



#### Measure which card has the longest perimeter



#### Measure which card has the longest perimeter



#### Measure which card has the longest perimeter





#### Guess which biscuit has the longest perimeter



#### Measure which biscuit has the longest perimeter



#### Measure which biscuit has the longest perimeter



#### Measure which biscuit has the longest perimeter



### Which biscuit has the longest perimeter?CBS Arena jammy triangle



#### Guess which restaurant has the longest perimeter



#### Calculate which restaurant has the longest perimeter



#### Calculate which restaurant has the longest perimeter



#### Calculate which restaurant has the longest perimeter





#### Which restaurant has the longest perimeter?

#### Moonlight restaurant

#### Guess which hotel room has the longest perimeter



#### Calculate which hotel room has the longest perimeter



#### Calculate which hotel room has the longest perimeter



#### Calculate which hotel room has the longest perimeter



#### Which hotel room has the longest perimeter?

#### Deluxe room



# Did you guess them all right?