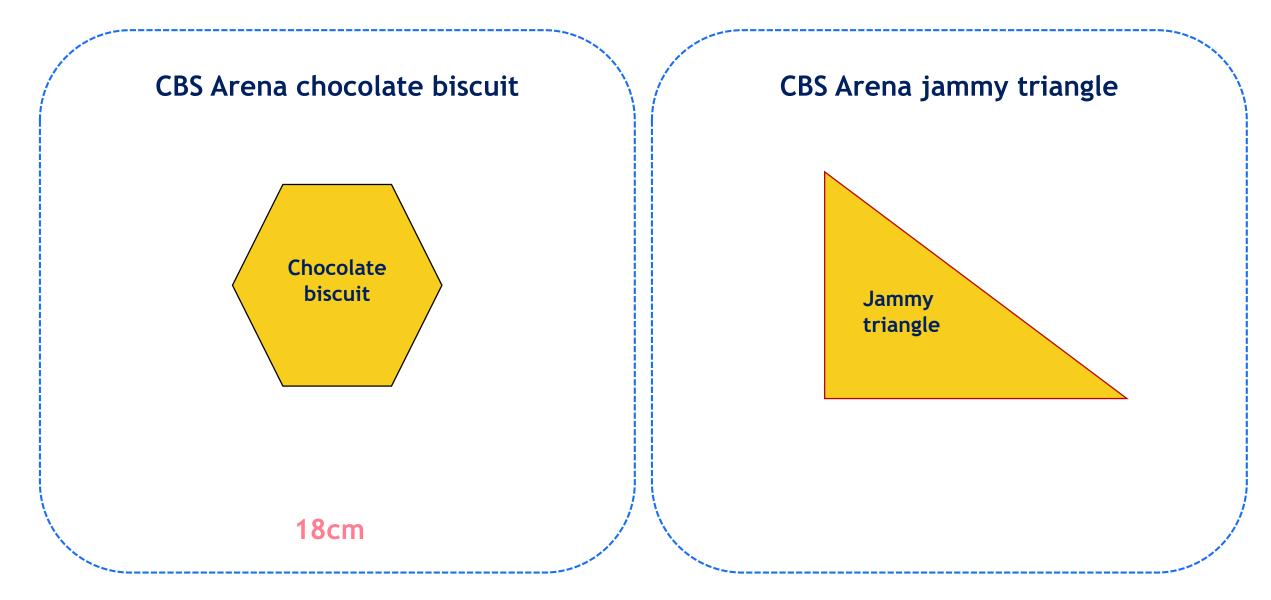

#### Guess which biscuit has the longest perimeter

#### Measure which biscuit has the longest perimeter

### Which biscuit has the longest perimeter?CBS Arena jammy triangle