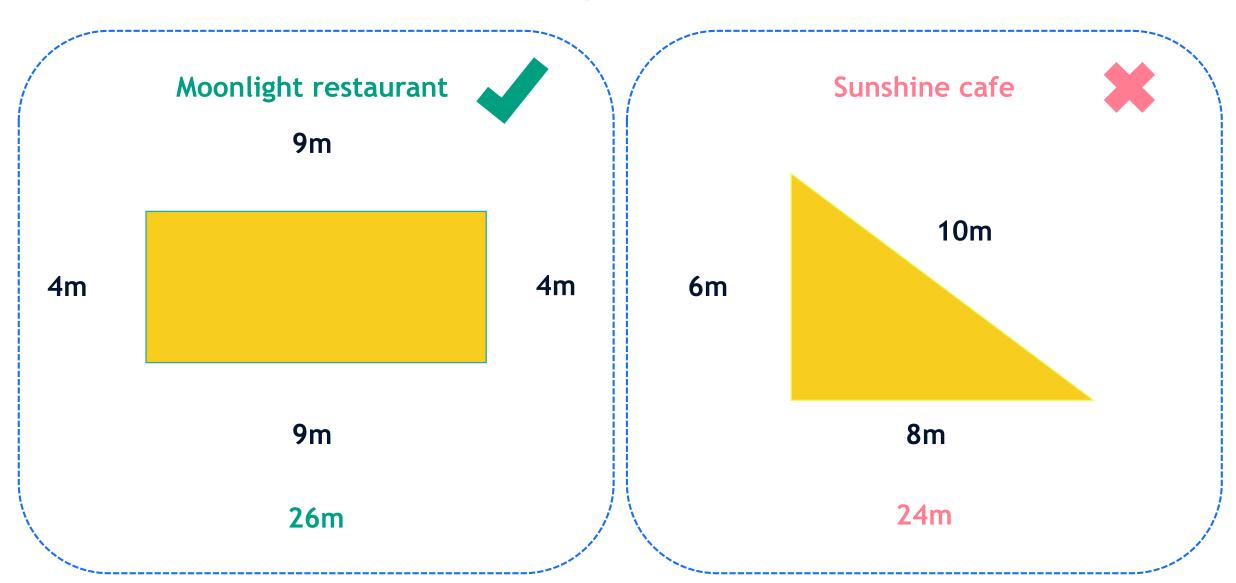

em has the longest perimeter? CBS Arena shower cap



#### Guess which card has the longest perimeter



#### Measure which card has the longest perimeter



#### Measure which card has the longest perimeter



#### Measure which card has the longest perimeter





#### Guess which biscuit has the longest perimeter



#### Measure which biscuit has the longest perimeter



#### Measure which biscuit has the longest perimeter



#### Measure which biscuit has the longest perimeter



### Which biscuit has the longest perimeter?CBS Arena jammy triangle



#### Guess which restaurant has the longest perimeter



#### Calculate which restaurant has the longest perimeter



#### Calculate which restaurant has the longest perimeter



#### Calculate which restaurant has the longest perimeter





#### Which restaurant has the longest perimeter?

#### Moonlight restaurant

#### Guess which hotel room has the longest perimeter



#### Calculate which hotel room has the longest perimeter



#### Calculate which hotel room has the longest perimeter



#### Calculate which hotel room has the longest perimeter



#### Which hotel room has the longest perimeter?

#### Deluxe room



# Did you guess them all right?