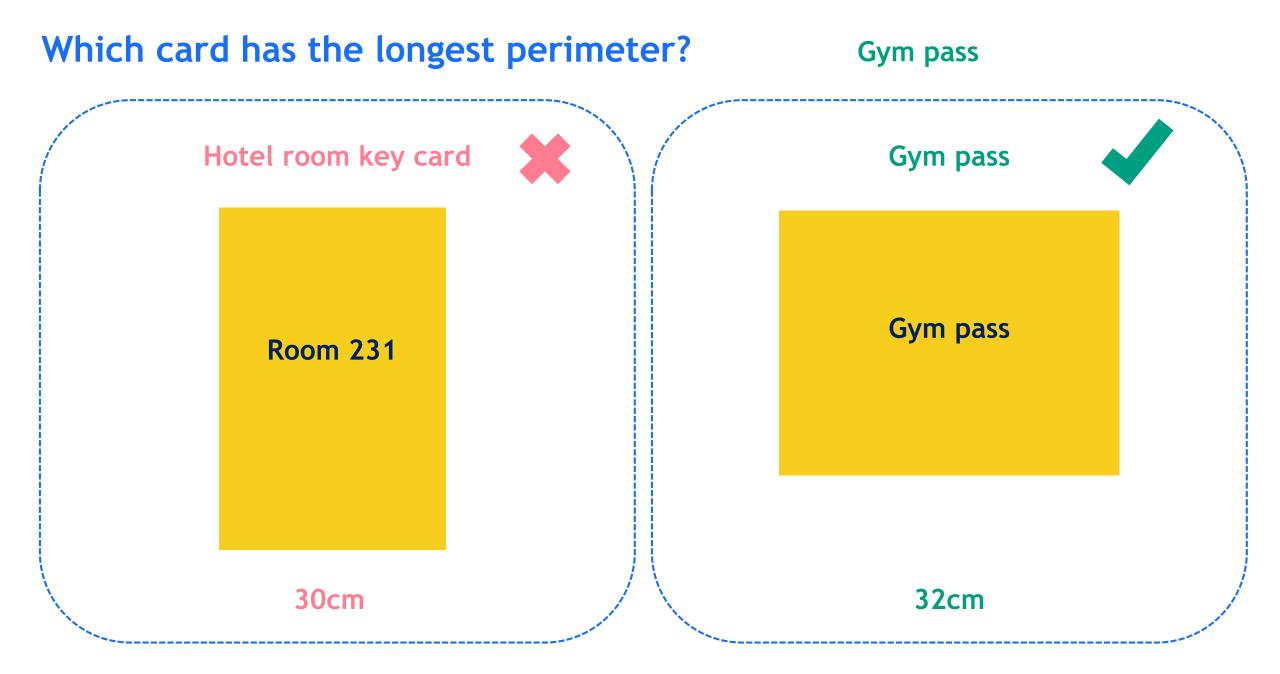

#### Guess which card has the longest perimeter

#### Measure which card has the longest perimeter