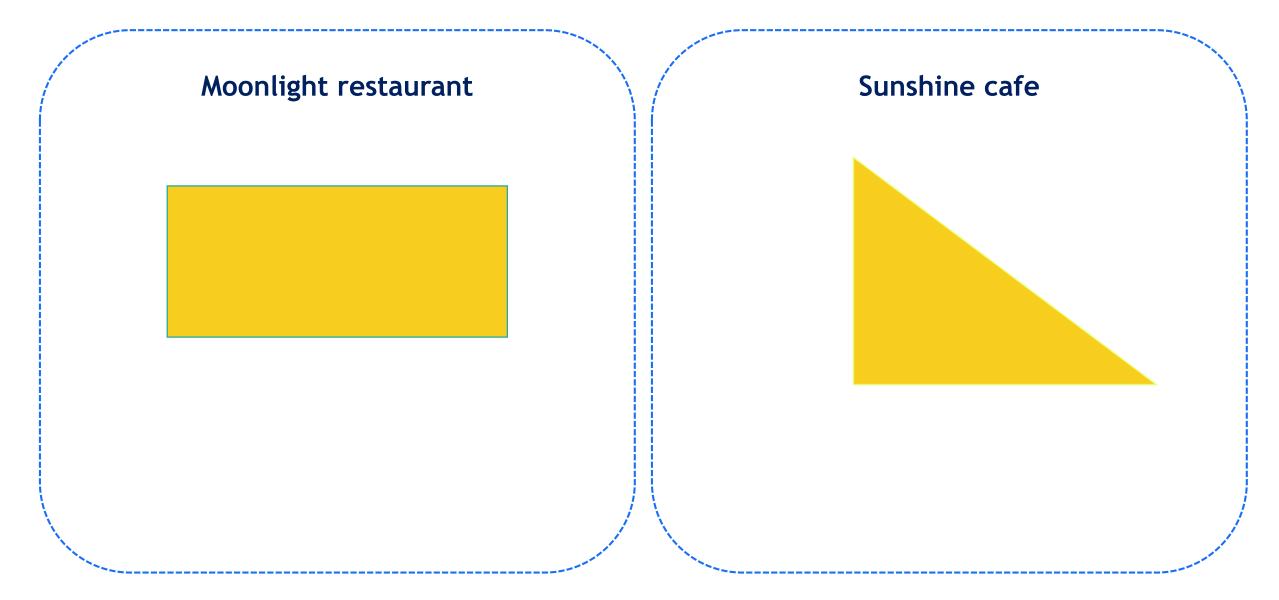

t perimeter



#### Measure which hotel toiletries item has the longest perimeter



#### Measure which hotel toiletries item has the longest perimeter



#### Which hotel toiletries item has the longest perimeter? CBS Arena shower cap



#### Guess which card has the longest perimeter



#### Measure which card has the longest perimeter



#### Measure which card has the longest perimeter



#### Measure which card has the longest perimeter





#### Guess which biscuit has the longest perimeter



#### Measure which biscuit has the longest perimeter



#### Measure which biscuit has the longest perimeter



#### Measure which biscuit has the longest perimeter



### Which biscuit has the longest perimeter?CBS Arena jammy triangle



#### Guess which restaurant has the longest perimeter



#### Calculate which restaurant has the longest perimeter



#### Calculate which restaurant has the longest perimeter



#### Calculate which restaurant has the longest perimeter





#### Which restaurant has the longest perimeter?

#### Moonlight restaurant

#### Guess which hotel room has the longest perimeter



#### Calculate which hotel room has the longest perimeter



#### Calculate which hotel room has the longest perimeter



#### Calculate which hotel room has the longest perimeter



#### Which hotel room has the longest perimeter?

#### Deluxe room



# Did you guess them all right?