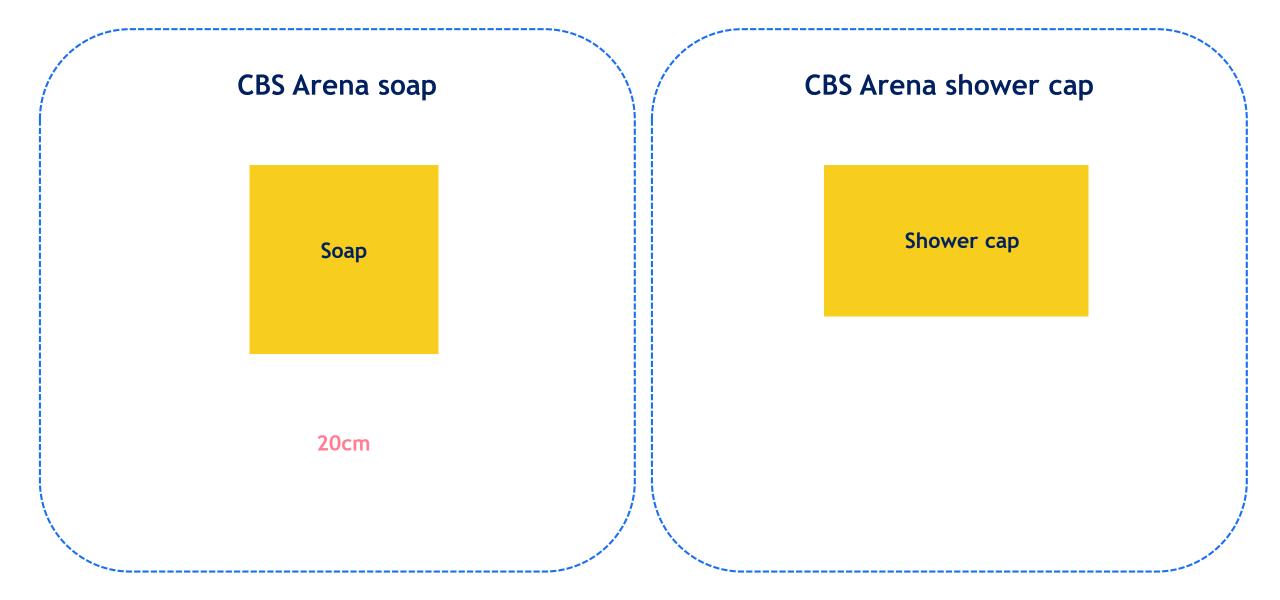

#### Which hotel toiletries item has the longest perimeter? CBS Arena shower cap