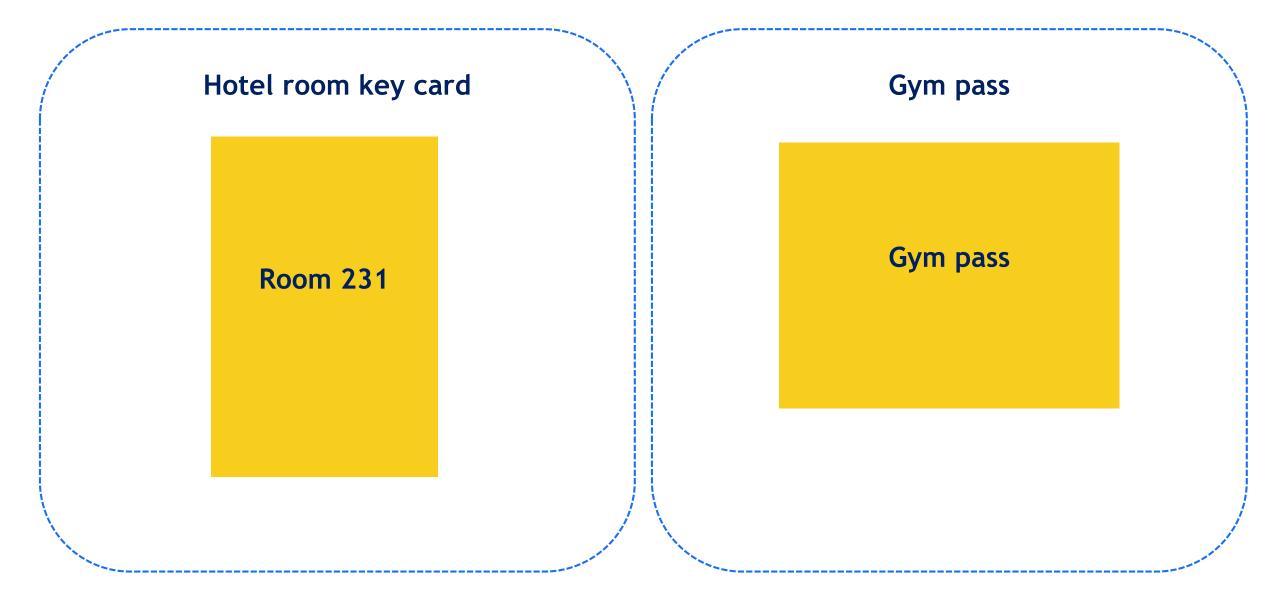

#### Guess which card has the longest perimeter

#### Measure which card has the longest perimeter