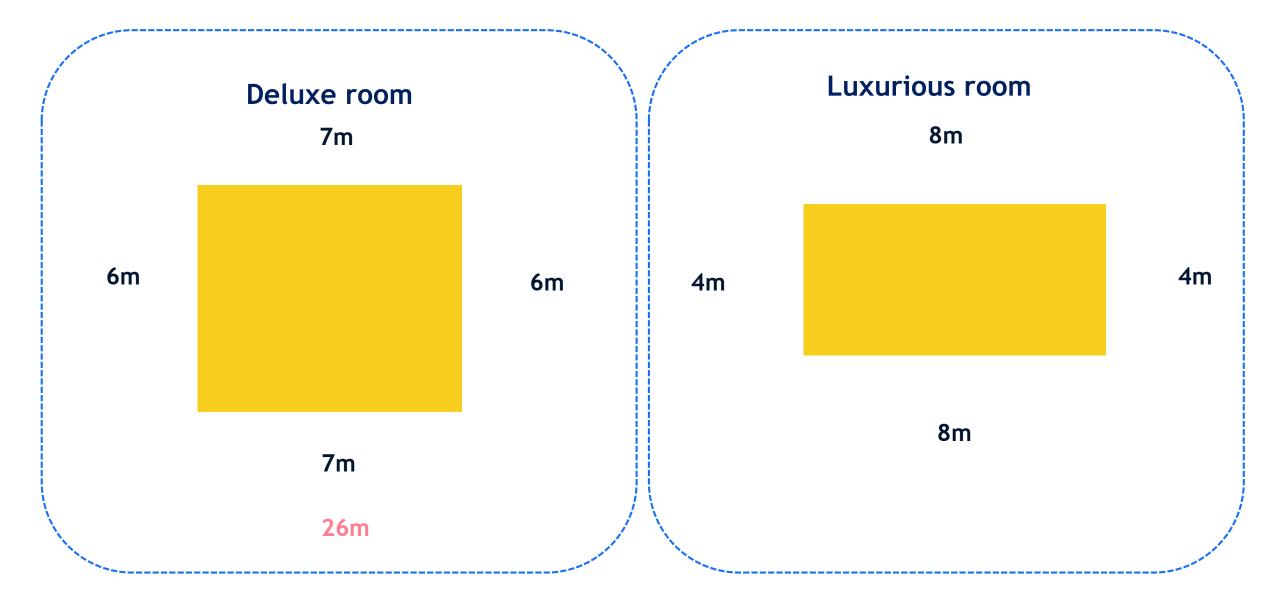

eter





#### Guess which biscuit has the longest perimeter



#### Measure which biscuit has the longest perimeter



#### Measure which biscuit has the longest perimeter



#### Measure which biscuit has the longest perimeter



### Which biscuit has the longest perimeter?CBS Arena jammy triangle



#### Guess which restaurant has the longest perimeter



#### Calculate which restaurant has the longest perimeter



#### Calculate which restaurant has the longest perimeter



#### Calculate which restaurant has the longest perimeter





#### Which restaurant has the longest perimeter?

#### Moonlight restaurant

#### Guess which hotel room has the longest perimeter



#### Calculate which hotel room has the longest perimeter



#### Calculate which hotel room has the longest perimeter



#### Calculate which hotel room has the longest perimeter



#### Which hotel room has the longest perimeter?

#### Deluxe room



# Did you guess them all right?