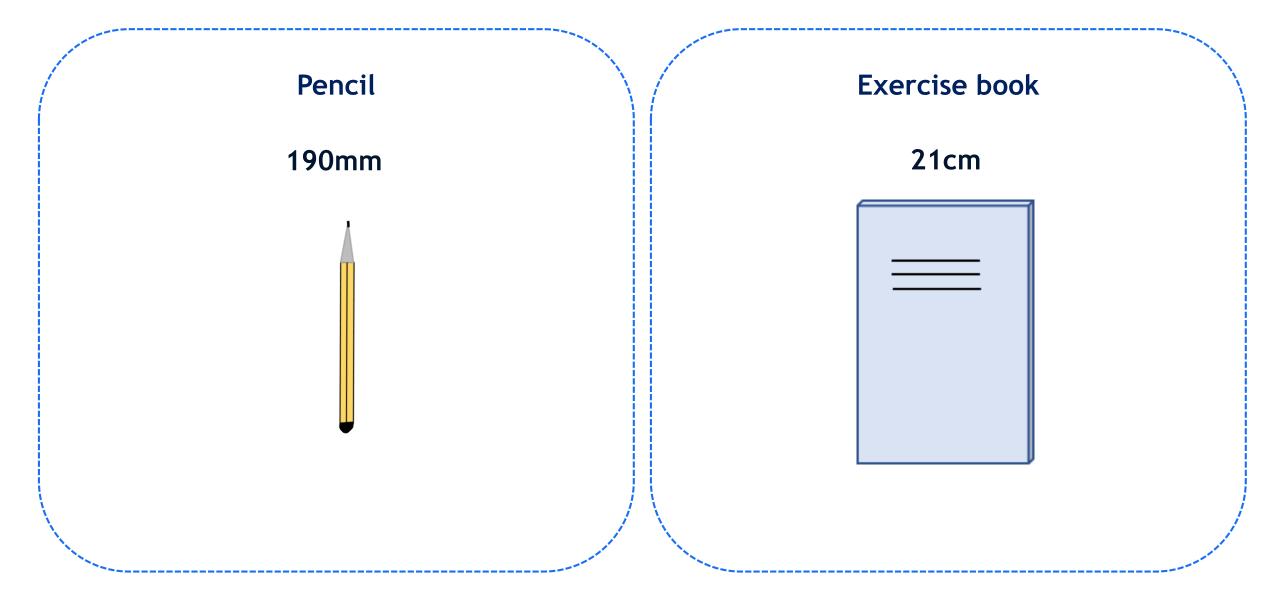

#### Which hotel stationery item has the longer length?

### Which hotel stationery item has the longer length?

#### Which hotel stationery item has the longer length? Exercise book