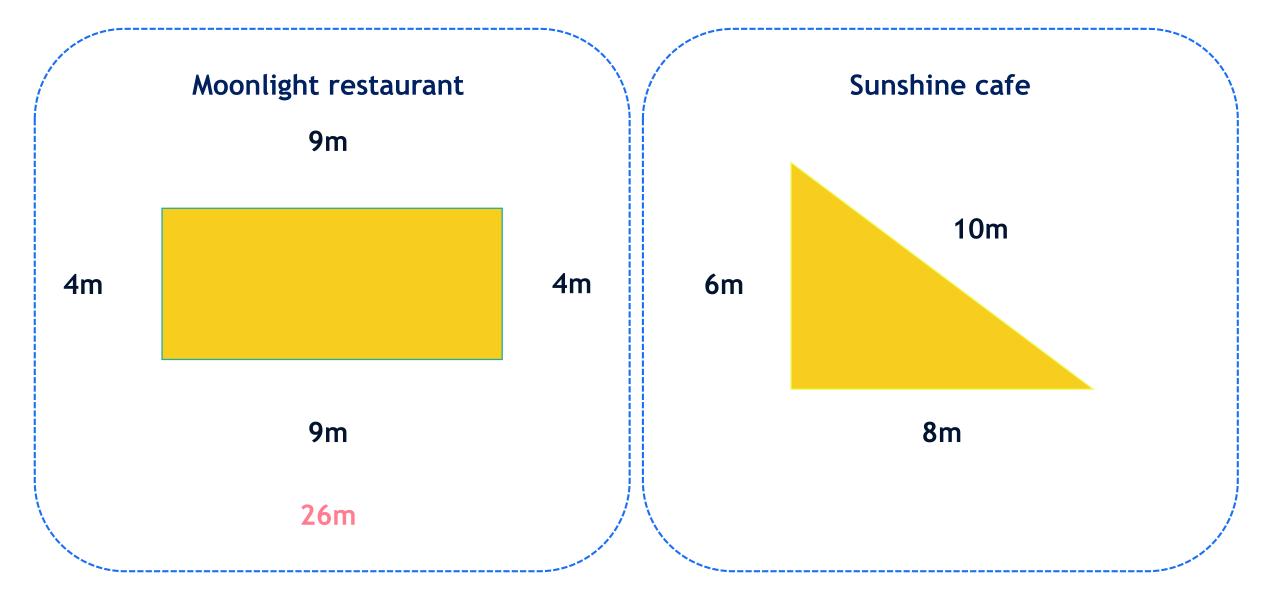

#### Guess which restaurant has the longest perimeter

#### Calculate which restaurant has the longest perimeter