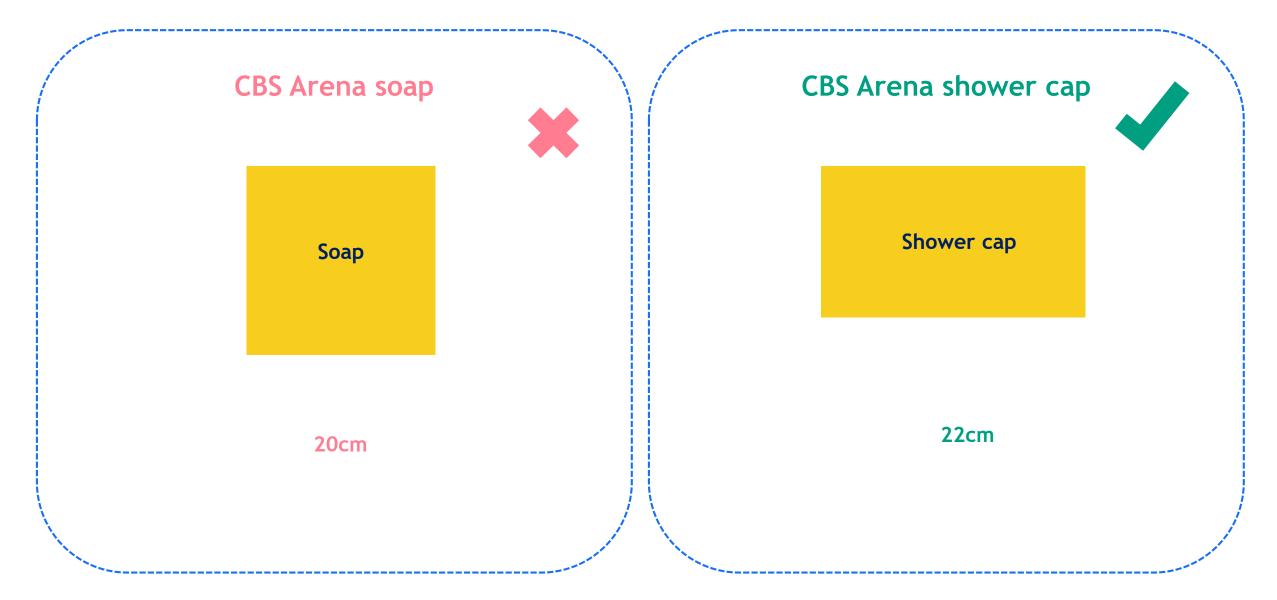

#### Which hotel toiletries item has the longest perimeter? CBS Arena shower cap