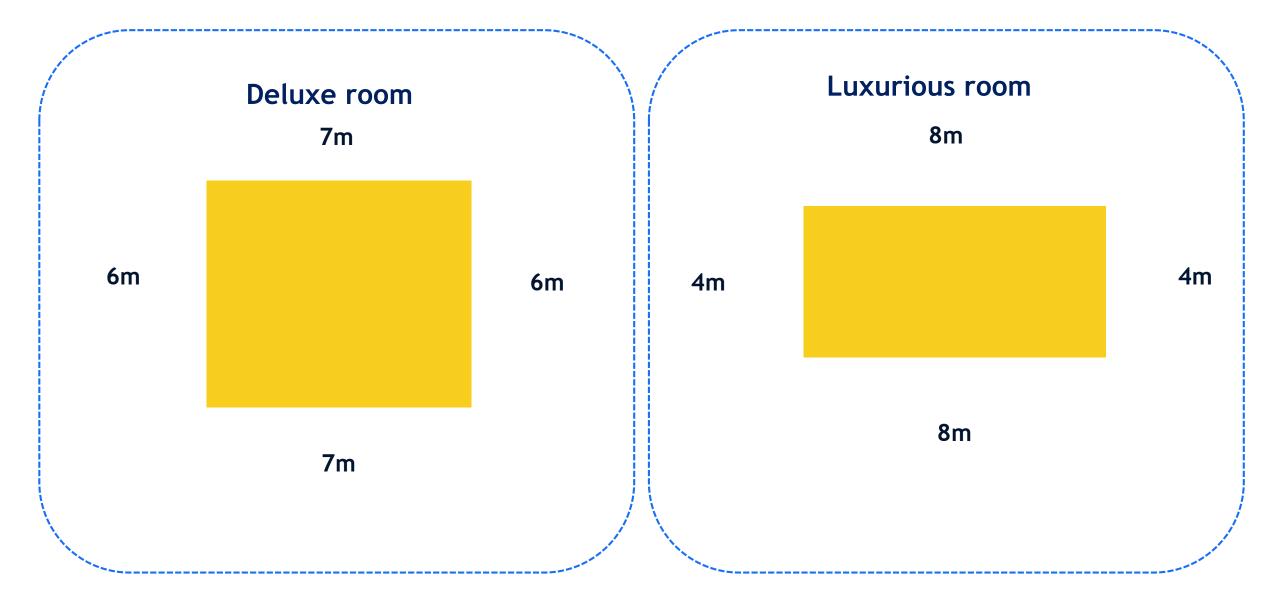

st perimeter



#### Measure which card has the longest perimeter





#### Guess which biscuit has the longest perimeter



#### Measure which biscuit has the longest perimeter



#### Measure which biscuit has the longest perimeter



#### Measure which biscuit has the longest perimeter



### Which biscuit has the longest perimeter?CBS Arena jammy triangle



#### Guess which restaurant has the longest perimeter



#### Calculate which restaurant has the longest perimeter



#### Calculate which restaurant has the longest perimeter



#### Calculate which restaurant has the longest perimeter





#### Which restaurant has the longest perimeter?

#### Moonlight restaurant

#### Guess which hotel room has the longest perimeter



#### Calculate which hotel room has the longest perimeter



#### Calculate which hotel room has the longest perimeter



#### Calculate which hotel room has the longest perimeter



#### Which hotel room has the longest perimeter?

#### Deluxe room



# Did you guess them all right?