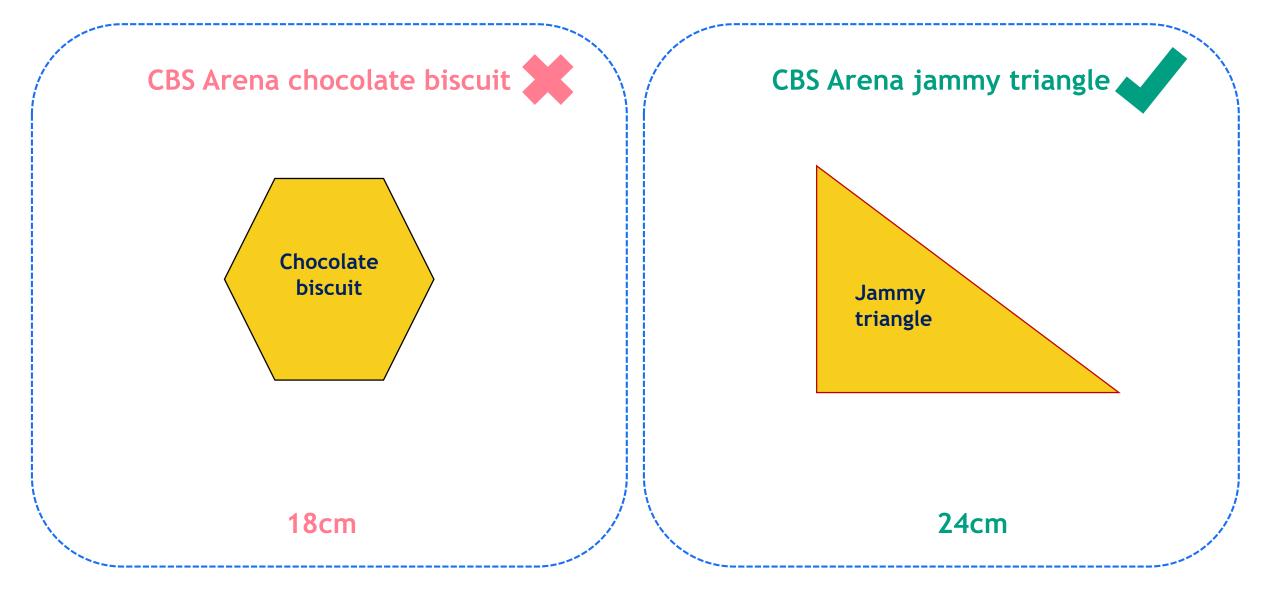

#### Measure which hotel toiletries item has the longest perimeter



#### Measure which hotel toiletries item has the longest perimeter



#### Measure which hotel toiletries item has the longest perimeter



#### Which hotel toiletries item has the longest perimeter? CBS Arena shower cap



#### Guess which card has the longest perimeter



#### Measure which card has the longest perimeter



#### Measure which card has the longest perimeter



#### Measure which card has the longest perimeter





#### Guess which biscuit has the longest perimeter



#### Measure which biscuit has the longest perimeter



#### Measure which biscuit has the longest perimeter



#### Measure which biscuit has the longest perimeter



### Which biscuit has the longest perimeter?CBS Arena jammy triangle



#### Guess which restaurant has the longest perimeter



#### Calculate which restaurant has the longest perimeter



#### Calculate which restaurant has the longest perimeter



#### Calculate which restaurant has the longest perimeter





#### Which restaurant has the longest perimeter?

#### Moonlight restaurant

#### Guess which hotel room has the longest perimeter



#### Calculate which hotel room has the longest perimeter



#### Calculate which hotel room has the longest perimeter



#### Calculate which hotel room has the longest perimeter



#### Which hotel room has the longest perimeter?

#### Deluxe room



# Did you guess them all right?