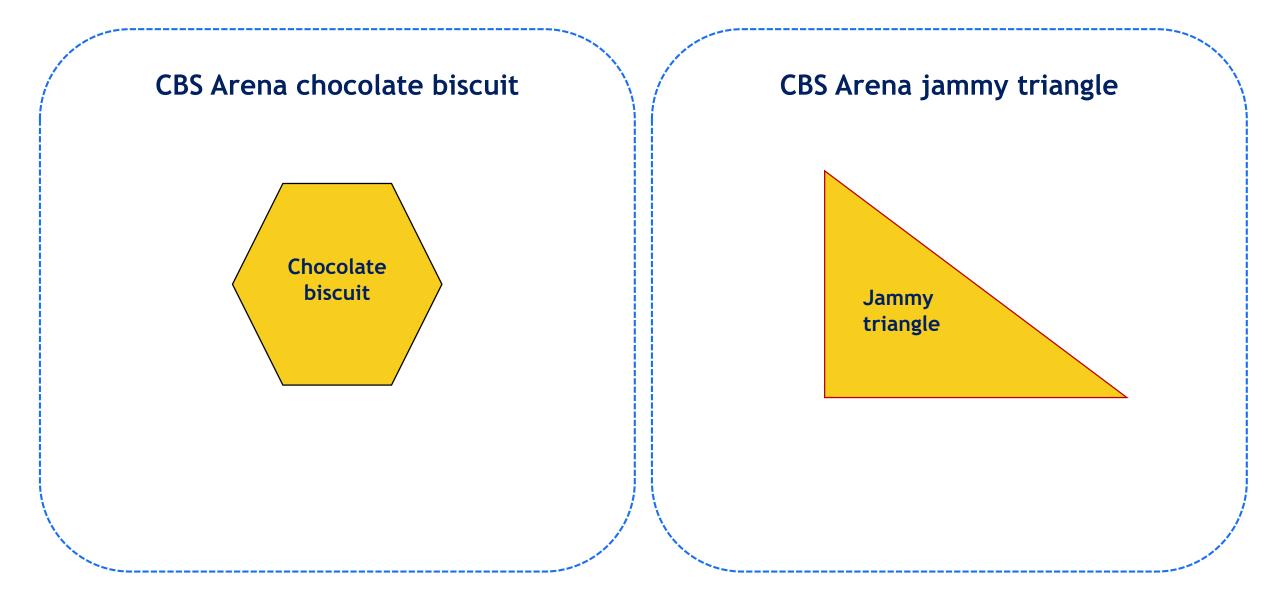

#### Guess which biscuit has the longest perimeter

#### Measure which biscuit has the longest perimeter