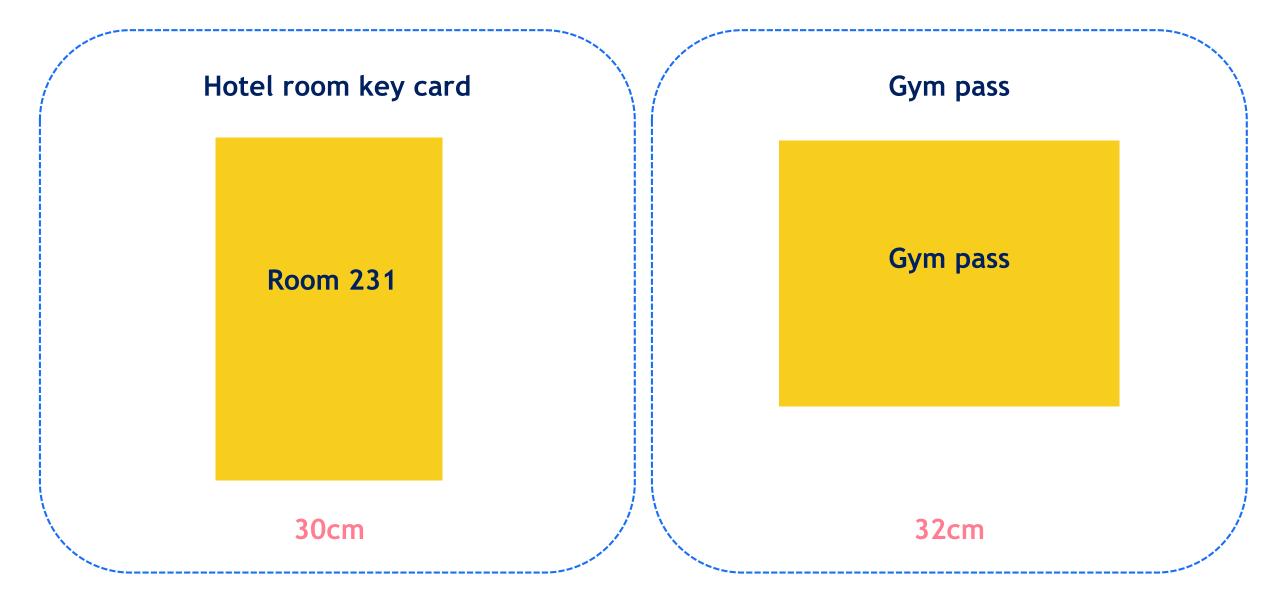

#### Guess which card has the longest perimeter

#### Measure which card has the longest perimeter